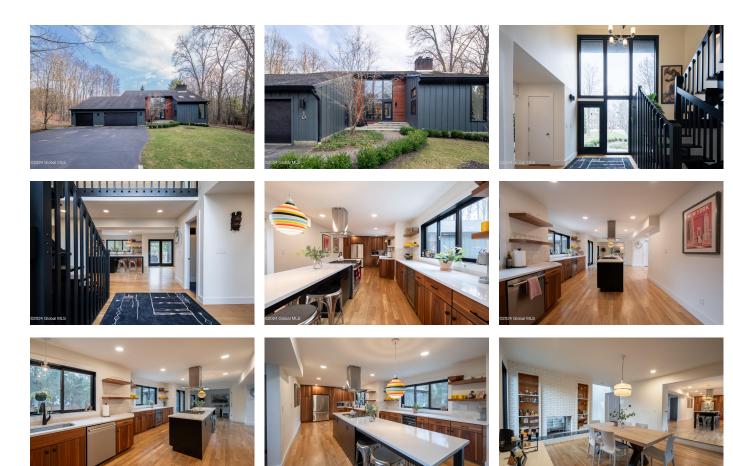

## MLS# - 202413906 - Price: \$800,000

10 Cathedral Court, Clifton Park, NY

**Description:** TIMES UNION HOME OF THE WEEK on 7/26/2001. This completely renovated Belmonte modern home offers 4 beds, 3.5 baths in a serene neighborhood. Recent upgrades include a spa-like master bath with a concrete tub, heated floors, and white-oak hardwood floors throughout. The kitchen is a highlight, featuring a Cambria quartz island, Decora Della slab walnut cabinets, and top-tier appliances. Essential upgrades like new furnaces, hot water heater, windows, and a heated saltwater pool enhance comfort. The layout is versatile with separate entrances, suitable for various needs like a studio, in-law suite, home office, gym, or game room.

**Kitchen Island** 

Property Type: Residential School District: Shenendehowa Sewer: Public Sewer Property Style: Contemporary Exterior Features: Drive-Paved Parking Spaces: 3

Daniel Davies NYS Licensed Real Estate Broker GRI, ABR, RSPS,SRS,C2EX (518) 656-9068 dan@daviesrealty.net