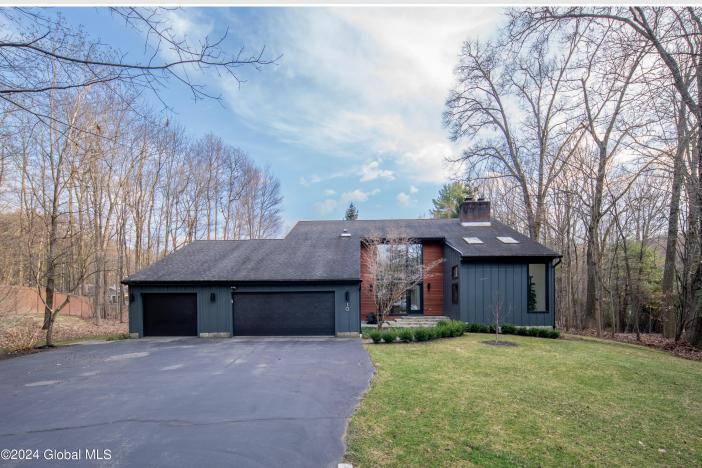

## MLS# - 202413906 - Price: \$800,000

10 Cathedral Court, Clifton Park, NY

**Description:** TIMES UNION HOME OF THE WEEK on 7/26/2001. This completely renovated Belmonte modern home offers 4 beds, 3.5 baths in a serene neighborhood. Recent upgrades include a spa-like master bath with a concrete tub, heated floors, and white-oak hardwood floors throughout. The kitchen is a highlight, featuring a Cambria quartz island, Decora Della slab walnut cabinets, and top-tier appliances. Essential upgrades like new furnaces, hot water heater, windows, and a heated saltwater pool enhance comfort. The layout is versatile with separate entrances, suitable for various needs like a studio, in-law suite, home office, gym, or game room.

Acres: 0.7 Bedrooms: 4 Estimated Taxes: \$12,494 Heat: Forced Air, Natural Gas Basement: Unfinished County: Saratoga Zoning: Single Residence Town: Clifton Park Bathrooms: 3 Full Water: Public Garage: 3 Exterior: Brick, Wood Siding Cooling: Central Air Interior Features: High Speed Internet, Walk-In Closet(s), Built-in Features, Cathedral Ceiling(s), Ceramic Tile Bath, Eat-in Kitchen,