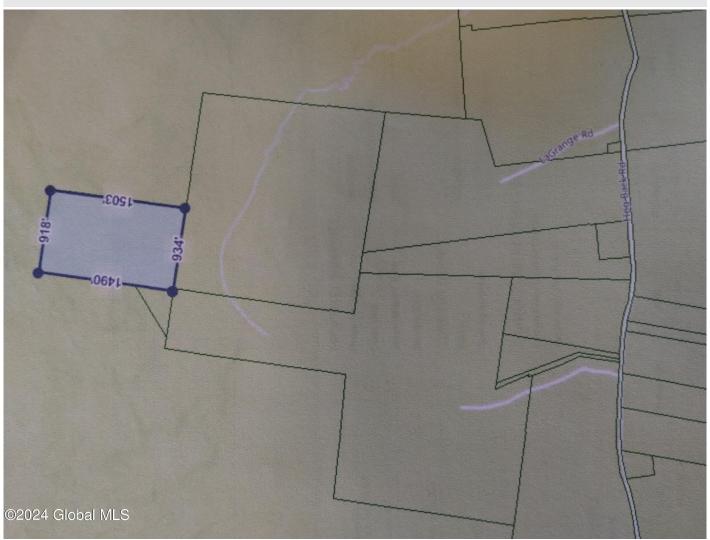

## MLS# - 202413893 - Price: \$30,000 L19 Narrow Town Road , Crown Point, NY

**Description:** Beautiful 30 acre unimproved wooded lot in Crown Point. Property has a deeded right of way through L10 Hogback Road, currently listed MLS 202413411 (Best use is to be purchased with L10 Hogback Road). Short drive to Lake Champlain/Bridge to Vermont or Northern Lake George. Priced to sell! Call today.

Acres: 30

School District: Crown Point

Sewer: None

Town: Crown Point
Estimated Taxes: \$340

County: Essex

Property Type: Land

Water: None

Zoning: Single Residence