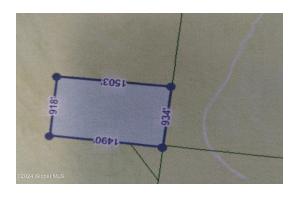

## MLS# - 202413893 - Price: \$30,000 L19 Narrow Town Road , Crown Point, NY

**Description:** Beautiful 30 acre unimproved wooded lot in Crown Point. Property has a deeded right of way through L10 Hogback Road, currently listed MLS 202413411 (Best use is to be purchased with L10 Hogback Road). Short drive to Lake Champlain/Bridge to Vermont or Northern Lake George. Priced to sell! Call today.

Acres: 30

School District: Crown Point

Sewer: None

Town: Crown Point
Estimated Taxes: \$340

County: Essex

Property Type: Land

Water: None

Zoning: Single Residence