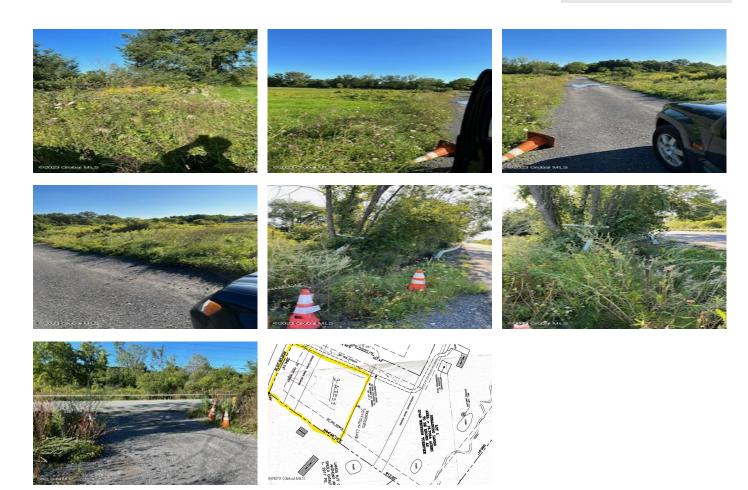

**MLS# - 202413887 - Price: \$45,000** 3749 Western Turnpike, Altamont, NY

**Description:** Building lot with 3+ acres to be sub-divided from master farm plan. The entire cost to sub-divide and abstract the 3+ acres residential lot will be paid by buyer. Including attorney fees, filing and etc. Taxes to TBD after divided from total property. Well and septic to be installed by buyer. Additional 3 acres lot available for the same list price of \$45,000.

Acres: 3 School District: Guilderland

County: Albany

Town: Altamont Estimated Taxes: \$1

Zoning: Single Residence

Property Type: Land Sewer: Septic Tank

**Daniel Davies** NYS Licensed Real Estate Broker GRI, ABR, RSPS,SRS,C2EX (518) 656-9068 dan@daviesrealty.net