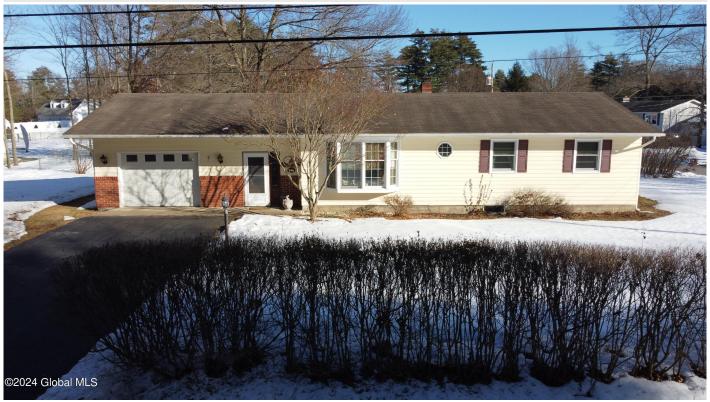

## MLS# - 202413880 - Price: \$265,000 546 W Mountain Road, Queensbury, NY

**Description:** One or more of the photo(s) have been virtually staged. One Level Living comes easy in the adorable 3-bedroom, 1-bath ranch style home. Looking for a starter home or retirement home? Look no further than this cutie located just minutes to West Mountain ski center. Features include hardwood floors, open kitchen, finished basement, small office space, hot water heat, central air, mud room, deck, shed and an attached 1-car garage all sitting on a 128' x 165' flat lot. Don't miss out on your new home!

Acres: 0.38

Property Type: Residential

School District: Queensbury
Sewer: Septic Tank

Property Style: Ranch

Exterior Features: Drive-Paved

Parking Spaces: 5

Below Ground Square Feet: 600 Town: Queensbury

Bedrooms: 3