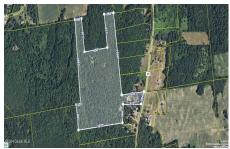

## MLS# - 202413848 - Price: \$625,000

2939 State Route 40 , Greenwich, NY  $\,$ 

**Description:** Open House 5/18/24. 50.66 Acres of beautiful land, right near the heart of Greenwich. This property boost multiple outbuildings, a hunting cabin on property, a 2 car detached garage with bonus space above that offers a bar area/ party room with decks off of space. The home was built in 1991, and has been beautifully maintained. The living room has wide plank wood floors and a wood stove that give you a spectacular back yard view, or sit in the hot tub on back porch and enjoy the atmosphere, an eat in kitchen and formal dining room for large family occasions and first floor bedroom, all add to the easy living of this home. Home is move in ready, 20 minutes to Saratoga and 30 to Lake George. Its the perfect location and many trails on the property for fun and sun.

Acres: 50.66 Bedrooms: 3

Estimated Taxes: \$7,796

Heat: Baseboard, Electric, Wood,

Wood Stove, Zoned

Basement: None, Slab
County: Washington

Interior Features: High Speed Internet, Paddle Fan, Walk-In Closet(s), Cathedral Ceiling(s),