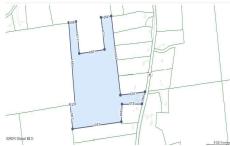

Acres: 50.66 Bedrooms: 3

Estimated Taxes: \$7,796

Heat: Baseboard, Electric, Wood,

Wood Stove, Zoned

Basement: None, Slab
County: Washington

Interior Features: High Speed Internet, Paddle Fan, Walk-In Closet(s), Cathedral Ceiling(s),