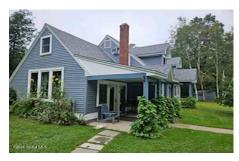

## MLS# - 202413848 - Price: \$625,000

2939 State Route 40 , Greenwich, NY  $\,$ 

**Description:** Open House 5/18/24. 50.66 Acres of beautiful land, right near the heart of Greenwich. This property boost multiple outbuildings, a hunting cabin on property, a 2 car detached garage with bonus space above that offers a bar area/ party room with decks off of space. The home was built in 1991, and has been beautifully maintained. The living room has wide plank wood floors and a wood stove that give you a spectacular back yard view, or sit in the hot tub on back porch and enjoy the atmosphere, an eat in kitchen and formal dining room for large family occasions and first floor bedroom, all add to the easy living of this home. Home is move in ready, 20 minutes to Saratoga and 30 to Lake George. Its the perfect location and many trails on the property for fun and sun.