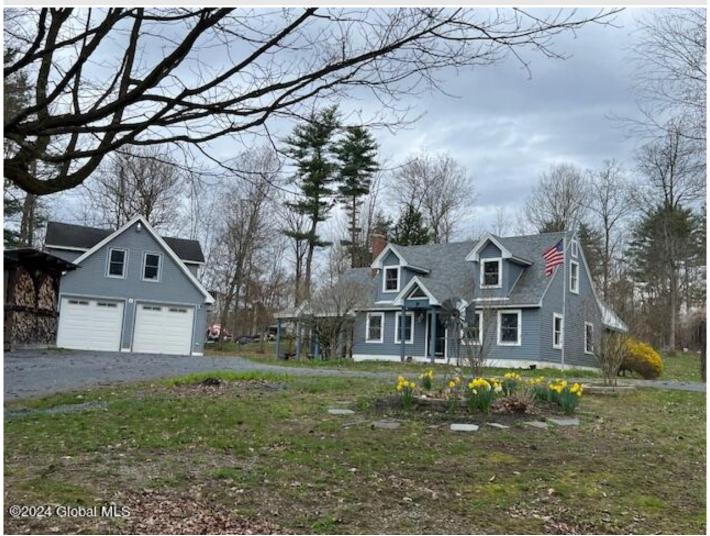

## MLS# - 202413848 - Price: \$625,000

2939 State Route 40 , Greenwich, NY  $\,$ 

**Description:** Open House 5/18/24. 50.66 Acres of beautiful land, right near the heart of Greenwich. This property boost multiple outbuildings, a hunting cabin on property, a 2 car detached garage with bonus space above that offers a bar area/ party room with decks off of space. The home was built in 1991, and has been beautifully maintained. The living room has wide plank wood floors and a wood stove that give you a spectacular back yard view, or sit in the hot tub on back porch and enjoy the atmosphere, an eat in kitchen and formal dining room for large family occasions and first floor bedroom, all add to the easy living of this home. Home is move in ready, 20 minutes to Saratoga and 30 to Lake George. Its the perfect location and many trails on the property for fun and sun.

Acres: 50.66 Bedrooms: 3

Estimated Taxes: \$7,796

Heat: Baseboard, Electric, Wood,

Wood Stove, Zoned

Basement: None, Slab
County: Washington

Interior Features: High Speed Internet, Paddle Fan, Walk-In Closet(s), Cathedral Ceiling(s),

Ceramic Tile Bath

Town: Greenwich
Bathrooms: 2 Full
Water: Drilled Well

Garage: 2

Exterior: Wood Siding

Cooling: None

Property Type: Residential School District: Greenwich

Sewer: Septic Tank

Property Style: Cape Cod