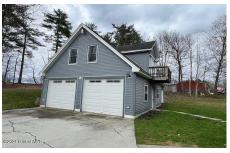

## MLS# - 202413848 - Price: \$625,000

2939 State Route 40 , Greenwich, NY  $\,$ 

**Description:** Open House 5/18/24. 50.66 Acres of beautiful land, right near the heart of Greenwich. This property boost multiple outbuildings, a hunting cabin on property, a 2 car detached garage with bonus space above that offers a bar area/ party room with decks off of space. The home was built in 1991, and has been beautifully maintained. The living room has wide plank wood floors and a wood stove that give you a spectacular back yard view, or sit in the hot tub on back porch and enjoy the atmosphere, an eat in kitchen and formal dining room for large family occasions and first floor bedroom, all add to the easy living of this home. Home is move in ready, 20 minutes to Saratoga and 30 to Lake George. Its the perfect location and many trails on the property for fun and sun.

Ceramic Tile Bath

Town: Greenwich
Bathrooms: 2 Full
Water: Drilled Well

Garage: 2

Exterior: Wood Siding

Cooling: None

Property Type: Residential School District: Greenwich

Sewer: Septic Tank

Property Style: Cape Cod