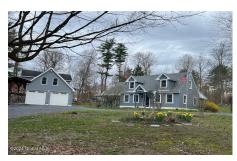

## MLS# - 202413848 - Price: \$625,000

2939 State Route 40 , Greenwich, NY  $\,$ 

**Description:** Open House 5/18/24. 50.66 Acres of beautiful land, right near the heart of Greenwich. This property boost multiple outbuildings, a hunting cabin on property, a 2 car detached garage with bonus space above that offers a bar area/ party room with decks off of space. The home was built in 1991, and has been beautifully maintained. The living room has wide plank wood floors and a wood stove that give you a spectacular back yard view, or sit in the hot tub on back porch and enjoy the atmosphere, an eat in kitchen and formal dining room for large family occasions and first floor bedroom, all add to the easy living of this home. Home is move in ready, 20 minutes to Saratoga and 30 to Lake George. Its the perfect location and many trails on the property for fun and sun.