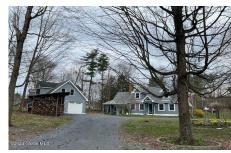

## MLS# - 202413848 - Price: \$625,000

2939 State Route 40 , Greenwich, NY  $\,$ 

**Description:** Open House 5/18/24. 50.66 Acres of beautiful land, right near the heart of Greenwich. This property boost multiple outbuildings, a hunting cabin on property, a 2 car detached garage with bonus space above that offers a bar area/ party room with decks off of space. The home was built in 1991, and has been beautifully maintained. The living room has wide plank wood floors and a wood stove that give you a spectacular back yard view, or sit in the hot tub on back porch and enjoy the atmosphere, an eat in kitchen and formal dining room for large family occasions and first floor bedroom, all add to the easy living of this home. Home is move in ready, 20 minutes to Saratoga and 30 to Lake George. Its the perfect location and many trails on the property for fun and sun.