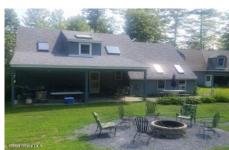

## MLS# - 202413848 - Price: \$625,000

2939 State Route 40 , Greenwich, NY  $\,$ 

**Description:** Open House 5/18/24. 50.66 Acres of beautiful land, right near the heart of Greenwich. This property boost multiple outbuildings, a hunting cabin on property, a 2 car detached garage with bonus space above that offers a bar area/ party room with decks off of space. The home was built in 1991, and has been beautifully maintained. The living room has wide plank wood floors and a wood stove that give you a spectacular back yard view, or sit in the hot tub on back porch and enjoy the atmosphere, an eat in kitchen and formal dining room for large family occasions and first floor bedroom, all add to the easy living of this home. Home is move in ready, 20 minutes to Saratoga and 30 to Lake George. Its the perfect location and many trails on the property for fun and sun.