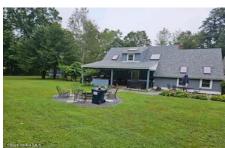

## MLS# - 202413848 - Price: \$625,000

2939 State Route 40 , Greenwich, NY  $\,$ 

**Description:** Open House 5/18/24. 50.66 Acres of beautiful land, right near the heart of Greenwich. This property boost multiple outbuildings, a hunting cabin on property, a 2 car detached garage with bonus space above that offers a bar area/ party room with decks off of space. The home was built in 1991, and has been beautifully maintained. The living room has wide plank wood floors and a wood stove that give you a spectacular back yard view, or sit in the hot tub on back porch and enjoy the atmosphere, an eat in kitchen and formal dining room for large family occasions and first floor bedroom, all add to the easy living of this home. Home is move in ready, 20 minutes to Saratoga and 30 to Lake George. Its the perfect location and many trails on the property for fun and sun.