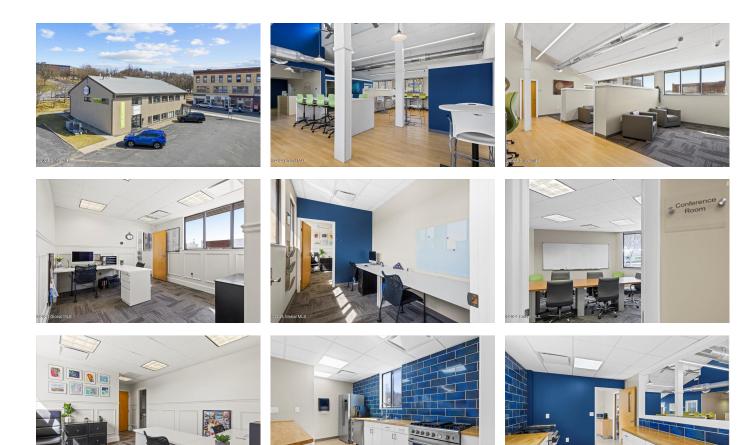

## MLS# - 202413842 - Price: \$589,000

2 Guy Park Avenue, Amsterdam, NY

**Description:** Opportunity knocks at this 5,537 sq/ft Downtown Office Building. Endless possibilities for Professional Office, Medical Building, or turnkey take over for this CoWorking Site. This building has undergone a complete overhaul! Not a thing was overlooked! Gorgeous design, bright and well lit office spaces, modern feel offering central meeting area and privacy! Total of 17 private offices each w/ programmable key pad entry, conference room, full kitchen, and so much more! An abundance of on-site parking. Low overhead with opportunity for 13.7% Cap Rate at full occupancy!!! 4 Brand new High efficiency furnaces w/ heat pumps, central air, new wiring, new lighting, new water heater, 24/7 security system, key fobbed access, and more! Long term NNN lease Considered- Broker owned Acres: 0.36