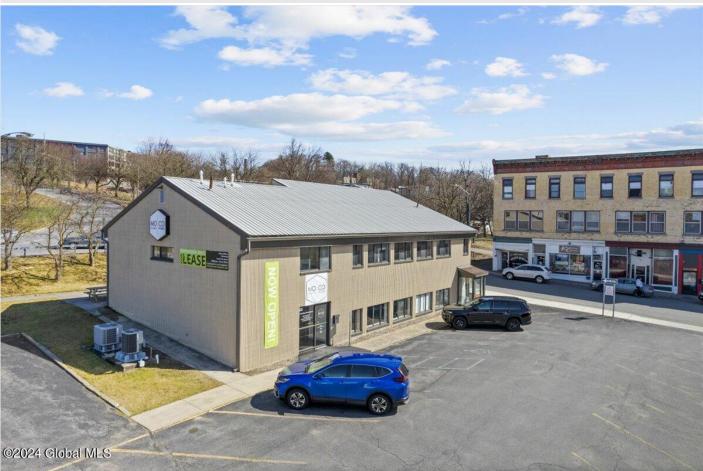

## MLS# - 202413842 - Price: \$589,000

2 Guy Park Avenue, Amsterdam, NY

**Description:** Opportunity knocks at this 5,537 sq/ft Downtown Office Building. Endless possibilities for Professional Office, Medical Building, or turnkey take over for this CoWorking Site. This building has undergone a complete overhaul! Not a thing was overlooked! Gorgeous design, bright and well lit office spaces, modern feel offering central meeting area and privacy! Total of 17 private offices each w/ programmable key pad entry, conference room, full kitchen, and so much more! An abundance of on-site parking. Low overhead with opportunity for 13.7% Cap Rate at full occupancy!!! 4 Brand new High efficiency furnaces w/ heat pumps, central air, new wiring, new lighting, new water heater, 24/7 security system, key fobbed access, and more! Long term NNN lease Considered- Broker owned Acres: 0.36

Property Type: Commercial

Water: Public

Property Style: Office, Commercial County: Montgomery Zoning: Commercial Above Ground Square Feet: 5537 School District: Amsterdam Sewer: Public Sewer Basement: None

Cooling: Central Air Interior Features: High Speed Internet, Wired for Sound, Built-in

Features

Town: Amsterdam

Estimated Taxes: \$8,724

Heat: Forced Air, Heat Pump, Natural Gas

Exterior: Block

Parking Spaces: 21