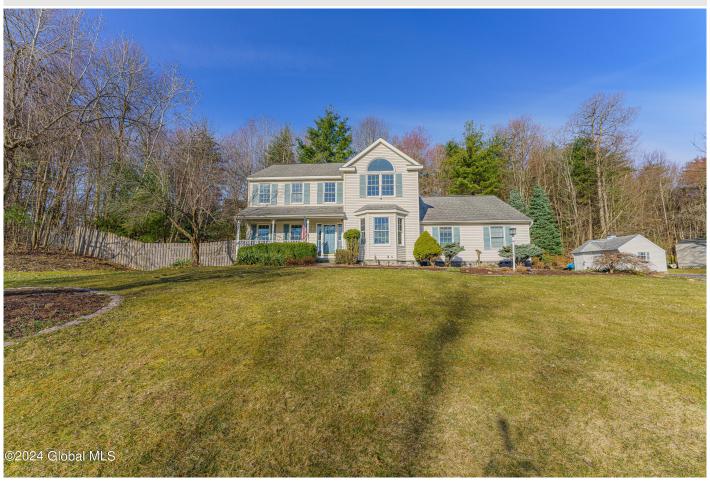

## MLS# - 202413841 - Price: \$495,000

15 Thomas Drive, Wynantskill, NY

**Description:** Large, stunning Colonial perched at the top of the desirable Hills of North Greenbush community. This gorgeous sun filled home has it all- a first floor with an office/den, HW floors, new carpet, gorgeous eat in kitchen with all updated appliances and a built-in dry bar. The second floor has 4 bedrooms and 2 full baths each loaded with windows to take in the beautiful wooded mountain views! The newly finished basement boasts a family room, play room, and a large full gym. The outdoor features are just the icing on the cake as they include a large 2 car garage with extra fridge, a large shed, built in stone firepit and patio and a plethora of beautifully landscaped beds with countless trees, plants, and shrubs. Not to mention a short 5 minute walk to Snyders Lake! SHOWINGS START 3/22!