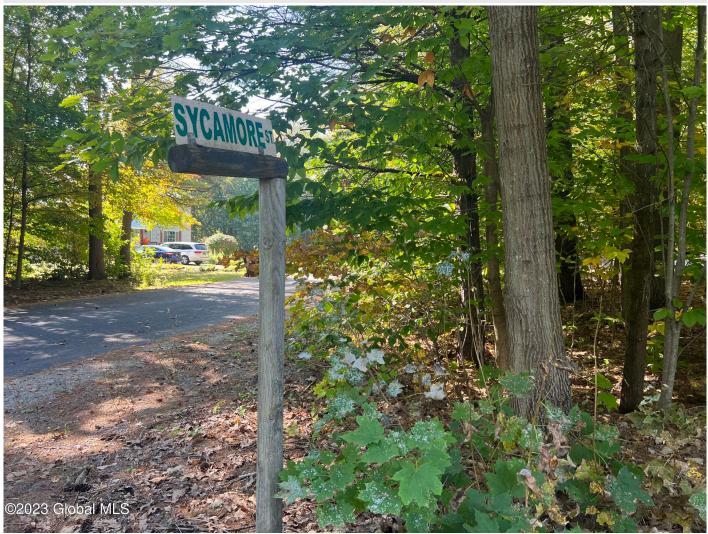

## MLS# - 202413840 - Price: \$25,000

11 Sycamore Street, Corinth, NY

**Description:** Create your oasis away from the hustle and bustle, surrounded by nature's tranquility. Nestled on a quiet dead-end street in the town of Corinth, this 0.46-acre (20,037 sq ft) buildable lot offers a serene setting to custom build your dream home. There's electricity at the road. Well & septic to be brought in. Leave some of the mature trees for a secluded backyard. Corinth School District. Zoned R1 High Density Residential.