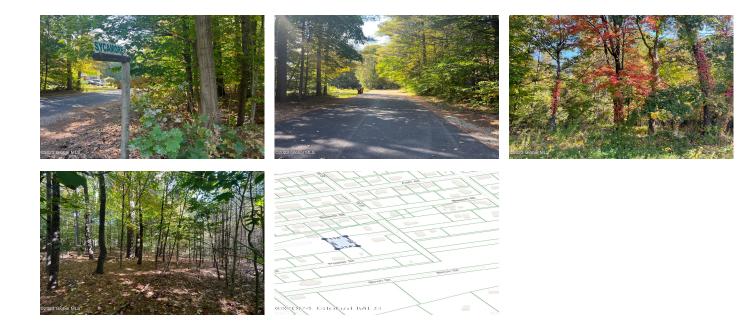

## MLS# - 202413840 - Price: \$25,000

11 Sycamore Street, Corinth, NY

**Description:** Create your oasis away from the hustle and bustle, surrounded by nature's tranquility. Nestled on a quiet dead-end street in the town of Corinth, this 0.46-acre (20,037 sq ft) buildable lot offers a serene setting to custom build your dream home. There's electricity at the road. Well & septic to be brought in. Leave some of the mature trees for a secluded backyard. Corinth School District. Zoned R1 High Density Residential.