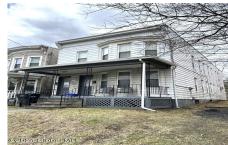

598 Pawling Avenue, Troy, NY

**Description:** Well Maintained 2 family owner/family occupied, Fenced in backyard, replacement windows, newer roof, furnaces and hot water heaters (to the best of seller's knowledge/this is estate sale). We believe there are HW floors under carpet. Separate Utilities.

Acres: 0.09 Bedrooms: 5

Estimated Taxes: \$5,356

Heat: Natural Gas

Exterior: Aluminum Siding Cooling: Window Unit(s)

Town: Troy
Bathrooms: 2 Full

Water: Public

Property Style: Traditional Exterior Features: None Zoning: Multi Residence

Property Type: Multi-Family

School District: Troy
Sewer: Public Sewer
Basement: Unfinished
County: Rensselaer

Daniel Davies NYS Licensed Real Estate Broker GRI, ABR, RSPS,SRS,C2EX (518) 656-9068 dan@daviesrealty.net