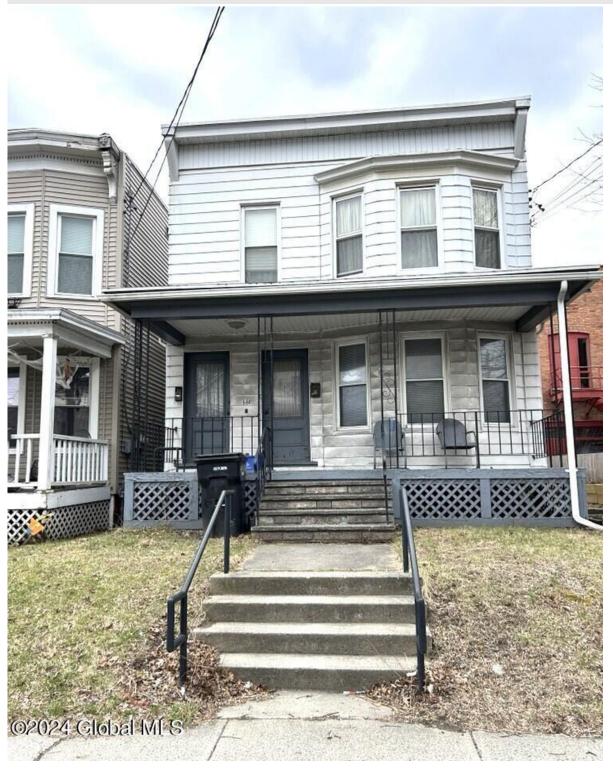

598 Pawling Avenue, Troy, NY

**Description:** Well Maintained 2 family owner/family occupied, Fenced in backyard, replacement windows, newer roof, furnaces and hot water heaters (to the best of seller's knowledge/this is estate sale). We believe there are HW floors under carpet. Separate Utilities.

Acres: 0.09 Bedrooms: 5

Estimated Taxes: \$5,356

Heat: Natural Gas

Exterior: Aluminum Siding Cooling: Window Unit(s)

Town: Troy
Bathrooms: 2 Full

Water: Public

Property Style: Traditional Exterior Features: None Zoning: Multi Residence

Property Type: Multi-Family

School District: Troy
Sewer: Public Sewer
Basement: Unfinished
County: Rensselaer

Daniel Davies NYS Licensed Real Estate Broker GRI, ABR, RSPS,SRS,C2EX (518) 656-9068 dan@daviesrealty.net