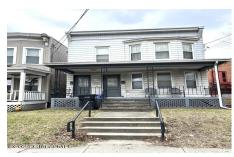

598 Pawling Avenue, Troy, NY

**Description:** Well Maintained 2 family owner/family occupied, Fenced in backyard, replacement windows, newer roof, furnaces and hot water heaters (to the best of seller's knowledge/this is estate sale). We believe there are HW floors under carpet. Separate Utilities.

Acres: 0.09 Bedrooms: 5

Estimated Taxes: \$5,356

Heat: Natural Gas

Exterior: Aluminum Siding Cooling: Window Unit(s)

Town: Troy
Bathrooms: 2 Full

Water: Public

Property Style: Traditional Exterior Features: None Zoning: Multi Residence

Property Type: Multi-Family

School District: Troy
Sewer: Public Sewer
Basement: Unfinished
County: Rensselaer

Daniel Davies NYS Licensed Real Estate Broker GRI, ABR, RSPS,SRS,C2EX (518) 656-9068 dan@daviesrealty.net