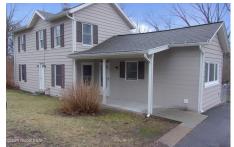

## MLS# - 202413834 - Price: \$249,900

145 Maple Avenue, Ballston Spa, NY

**Description:** 2 story home built in 1890 and offers 1180 sq ft, 3 bedrooms and 1 bath, public utilities, full unfinished basement, situated on 0.34 acres and located in Ballston Spa CSD.

Acres: 0.34 Bedrooms: 3 Estimated Taxes: \$2,107 Heat: Forced Air

Exterior: Aluminum Siding, Vinyl

Siding

Cooling: Central Air, None

Town: Ballston Spa Bathrooms: 1 Full Water: Public

Property Style: Old Style

Exterior Features: None

Parking Spaces: 4

Property Type: Residential School District: Ballston Spa

Sewer: Public Sewer

Basement: Full, Unfinished

County: Saratoga

**Daniel Davies** NYS Licensed Real Estate Broker GRI, ABR, RSPS,SRS,C2EX (518) 656-9068 dan@daviesrealty.net