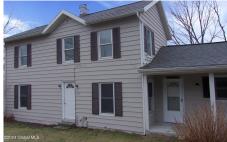

## MLS# - 202413834 - Price: \$249,900

145 Maple Avenue, Ballston Spa, NY

**Description:** 2 story home built in 1890 and offers 1180 sq ft, 3 bedrooms and 1 bath, public utilities, full unfinished basement, situated on 0.34 acres and located in Ballston Spa CSD.

Acres: 0.34 Bedrooms: 3 Estimated Taxes: \$2,107 Heat: Forced Air

Exterior: Aluminum Siding, Vinyl

Siding

Cooling: Central Air, None

Town: Ballston Spa Bathrooms: 1 Full Water: Public

Property Style: Old Style

Exterior Features: None

Parking Spaces: 4

Property Type: Residential School District: Ballston Spa

Sewer: Public Sewer

Basement: Full, Unfinished

County: Saratoga

**Daniel Davies** NYS Licensed Real Estate Broker GRI, ABR, RSPS,SRS,C2EX (518) 656-9068 dan@daviesrealty.net