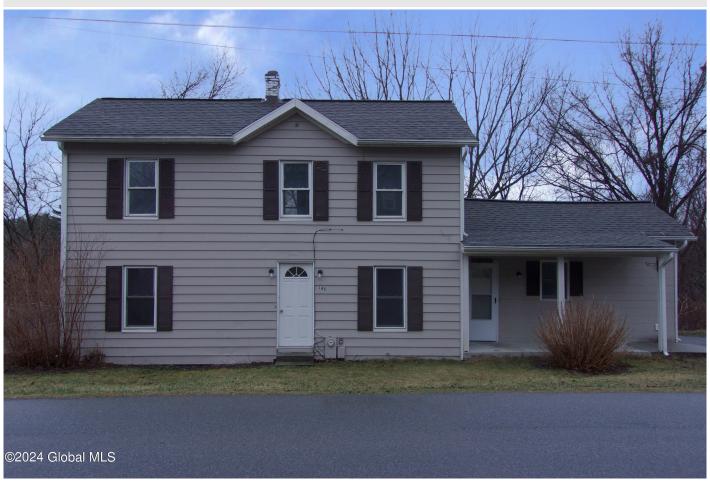

## MLS# - 202413834 - Price: \$249,900

145 Maple Avenue, Ballston Spa, NY

**Description:** 2 story home built in 1890 and offers 1180 sq ft, 3 bedrooms and 1 bath, public utilities, full unfinished basement, situated on 0.34 acres and located in Ballston Spa CSD.

Acres: 0.34 Bedrooms: 3 Estimated Taxes: \$2,107 Heat: Forced Air

Exterior: Aluminum Siding, Vinyl

Siding

Cooling: Central Air, None

Town: Ballston Spa Bathrooms: 1 Full Water: Public

Property Style: Old Style

Exterior Features: None

Parking Spaces: 4

Property Type: Residential School District: Ballston Spa

Sewer: Public Sewer

Basement: Full, Unfinished

County: Saratoga

**Daniel Davies** NYS Licensed Real Estate Broker GRI, ABR, RSPS,SRS,C2EX (518) 656-9068 dan@daviesrealty.net