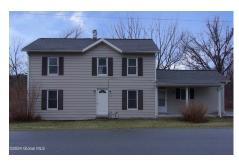

## MLS# - 202413834 - Price: \$249,900

145 Maple Avenue, Ballston Spa, NY

**Description:** 2 story home built in 1890 and offers 1180 sq ft, 3 bedrooms and 1 bath, public utilities, full unfinished basement, situated on 0.34 acres and located in Ballston Spa CSD.

Acres: 0.34 Bedrooms: 3 Estimated Taxes: \$2,107 Heat: Forced Air

Exterior: Aluminum Siding, Vinyl

Siding

Cooling: Central Air, None

Town: Ballston Spa Bathrooms: 1 Full Water: Public

Property Style: Old Style

Exterior Features: None

Parking Spaces: 4

Property Type: Residential School District: Ballston Spa

Sewer: Public Sewer

Basement: Full, Unfinished

County: Saratoga

**Daniel Davies** NYS Licensed Real Estate Broker GRI, ABR, RSPS,SRS,C2EX (518) 656-9068 dan@daviesrealty.net