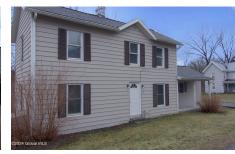

## MLS# - 202413834 - Price: \$249,900

145 Maple Avenue, Ballston Spa, NY

**Description:** 2 story home built in 1890 and offers 1180 sq ft, 3 bedrooms and 1 bath, public utilities, full unfinished basement, situated on 0.34 acres and located in Ballston Spa CSD.

Acres: 0.34 Bedrooms: 3 Estimated Taxes: \$2,107 Heat: Forced Air

Exterior: Aluminum Siding, Vinyl

Siding

Cooling: Central Air, None

Town: Ballston Spa Bathrooms: 1 Full Water: Public

Property Style: Old Style

Exterior Features: None

Parking Spaces: 4

Property Type: Residential School District: Ballston Spa

Sewer: Public Sewer

Basement: Full, Unfinished

County: Saratoga

**Daniel Davies** NYS Licensed Real Estate Broker GRI, ABR, RSPS,SRS,C2EX (518) 656-9068 dan@daviesrealty.net