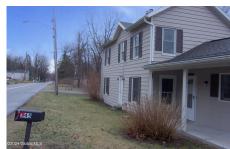

## MLS# - 202413834 - Price: \$249,900

145 Maple Avenue, Ballston Spa, NY

**Description:** 2 story home built in 1890 and offers 1180 sq ft, 3 bedrooms and 1 bath, public utilities, full unfinished basement, situated on 0.34 acres and located in Ballston Spa CSD.

Acres: 0.34 Bedrooms: 3 Estimated Taxes: \$2,107 Heat: Forced Air

Exterior: Aluminum Siding, Vinyl

Siding

Cooling: Central Air, None

Town: Ballston Spa Bathrooms: 1 Full Water: Public

Property Style: Old Style

Exterior Features: None

Parking Spaces: 4

Property Type: Residential School District: Ballston Spa

Sewer: Public Sewer

Basement: Full, Unfinished

County: Saratoga

**Daniel Davies** NYS Licensed Real Estate Broker GRI, ABR, RSPS,SRS,C2EX (518) 656-9068 dan@daviesrealty.net