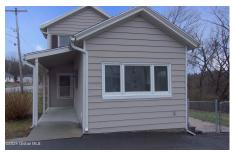

## MLS# - 202413834 - Price: \$249,900

145 Maple Avenue, Ballston Spa, NY

**Description:** 2 story home built in 1890 and offers 1180 sq ft, 3 bedrooms and 1 bath, public utilities, full unfinished basement, situated on 0.34 acres and located in Ballston Spa CSD.

Acres: 0.34 Bedrooms: 3 Estimated Taxes: \$2,107 Heat: Forced Air

Exterior: Aluminum Siding, Vinyl

Siding

Cooling: Central Air, None

Town: Ballston Spa Bathrooms: 1 Full Water: Public

Property Style: Old Style

Exterior Features: None

Parking Spaces: 4

Property Type: Residential School District: Ballston Spa

Sewer: Public Sewer

Basement: Full, Unfinished

County: Saratoga

**Daniel Davies** NYS Licensed Real Estate Broker GRI, ABR, RSPS,SRS,C2EX (518) 656-9068 dan@daviesrealty.net