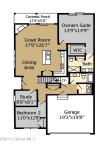

Bathrooms: 3 Full

Water: Public

Garage: 2

Property Type: Residential

Bedrooms: 3

School District: North Greenbush Estimated Taxes: \$6,800

(williams)

Sewer: Public Sewer Property Style: Ranch, Heat: Forced Air, Natural Gas

Townhouse

Basement: Full, Unfinished

Exterior Features: Drive-Paved, County: Rensselaer

Lighting

Parking Spaces: 4 Zoning: Single Residence

NYS Licensed Real Estate Broker GRI, ABR, RSPS,SRS,C2EX (518) 656-9068 dan@daviesrealty.net