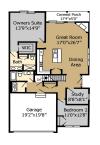

Bathrooms: 3 Full

Water: Public

Garage: 2

Property Type: Residential

Bedrooms: 3

School District: North Greenbush Estimated Taxes: \$6,800

(williams)

Sewer: Public Sewer Property Style: Ranch, Heat: Forced Air, Natural Gas

Townhouse

Basement: Full, Unfinished

Exterior Features: Drive-Paved, County: Rensselaer

Lighting

Parking Spaces: 4 Zoning: Single Residence

NYS Licensed Real Estate Broker GRI, ABR, RSPS,SRS,C2EX (518) 656-9068 dan@daviesrealty.net