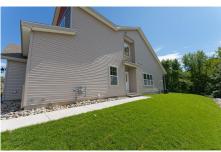

Town: North Greenbush

Exterior: Stone, Vinyl Siding

Interior Features: High Speed

Walk-In Closet(s), Built-in Features, Ceramic Tile Bath, Eatin Kitchen, Kitchen Island

Internet, Solid Surface Counters,

Cooling: Central Air