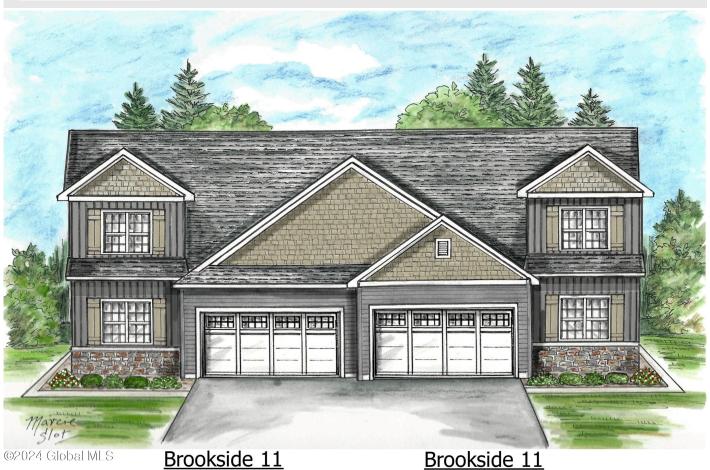

1b Brison Avenue, Troy, NY

**Description:** The Meadows of North Greenbush, a Lifestyle 'Neighborhood' focused on building not only great new homes but also the finest new lifestyle neighborhood. Thoughtfully arranged streetscapes and sidewalk lined streets connect homes and neighbors in a masterful mix of architecture and community. Green Spaces offer a welcome place to stretch your legs, At every turn, you'll find the details make the difference for the way you want to live. Ranch, First Floor Primary, and. Outstanding Standard Feature Package. Ask about our new ranch floorplan! LITTLE RED SCHOOL DISTRICT, LOW TAXES. OPEN SATURDAY-SUNDAY 12-3 STARTING 4/6-4/7.

Town: North Greenbush

Exterior: Stone, Vinyl Siding

Interior Features: High Speed

Walk-In Closet(s), Built-in Features, Ceramic Tile Bath, Eatin Kitchen, Kitchen Island

Internet, Solid Surface Counters,

Cooling: Central Air

Bathrooms: 3 Full

Water: Public

Garage: 2

Property Type: Residential

Bedrooms: 3

School District: North Greenbush Estimated Taxes: \$6,800

(williams)

Sewer: Public Sewer Property Style: Ranch, Heat: Forced Air, Natural Gas

Townhouse

Basement: Full, Unfinished

Exterior Features: Drive-Paved, County: Rensselaer

Lighting

Parking Spaces: 4 Zoning: Single Residence

NYS Licensed Real Estate Broker GRI, ABR, RSPS,SRS,C2EX (518) 656-9068 dan@daviesrealty.net