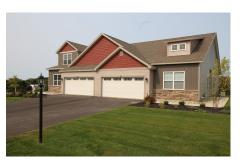

1b Brison Avenue, Troy, NY

**Description:** The Meadows of North Greenbush, a Lifestyle 'Neighborhood' focused on building not only great new homes but also the finest new lifestyle neighborhood. Thoughtfully arranged streetscapes and sidewalk lined streets connect homes and neighbors in a masterful mix of architecture and community. Green Spaces offer a welcome place to stretch your legs, At every turn, you'll find the details make the difference for the way you want to live. Ranch, First Floor Primary, and. Outstanding Standard Feature Package. Ask about our new ranch floorplan! LITTLE RED SCHOOL DISTRICT, LOW TAXES. OPEN SATURDAY-SUNDAY 12-3 STARTING 4/6-4/7.

Town: North Greenbush

Exterior: Stone, Vinyl Siding

Interior Features: High Speed

Walk-In Closet(s), Built-in Features, Ceramic Tile Bath, Eatin Kitchen, Kitchen Island

Internet, Solid Surface Counters,

Cooling: Central Air

Bathrooms: 3 Full

Water: Public

Garage: 2

Property Type: Residential

Bedrooms: 3

School District: North Greenbush Estimated Taxes: \$6,800

(williams)

Sewer: Public Sewer Property Style: Ranch, Heat: Forced Air, Natural Gas