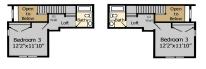

Bathrooms: 3 Full

Water: Public

Garage: 2

Property Type: Residential

Bedrooms: 3

School District: North Greenbush Estimated Taxes: \$6,800

(williams)

Sewer: Public Sewer Property Style: Ranch, Heat: Forced Air, Natural Gas