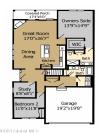

1a Brison Avenue, Troy, NY

**Description:** The Meadows of North Greenbush, a Lifestyle 'Neighborhood' focused on building not only great new homes but also the finest new lifestyle neighborhood. Thoughtfully arranged streetscapes and sidewalk lined streets connect homes and neighbors in a masterful mix of architecture and community. Green Spaces offer a welcome place to stretch your legs, At every turn, you'll find the details make the difference for the way you want to live. Ranch, First Floor Primary, and. Outstanding Standard Feature Package. Ask about our new ranch floorplan! LITTLE RED SCHOOL DISTRICT, LOW TAXES. OPEN SATURDAY-SUNDAY 12-3 STARTING 4/6-4/7.

Town: North Greenbush

Bathrooms: 2 Full

Water: Public Garage: 2

Exterior: Stone, Vinyl Siding

Cooling: Central Air

Interior Features: High Speed Internet, Solid Surface Counters, Walk-In Closet(s), Built-in Features, Ceramic Tile Bath, Eatin Kitchen, Kitchen Island

Property Type: Residential

School District: North Greenbush Estimated Taxes: \$6,800

(williams)

Sewer: Public Sewer Heat: Forced Air, Natural Gas Property Style: Ranch,

Townhouse

Exterior Features: Drive-Paved,

Lighting

Parking Spaces: 4

Bedrooms: 2

Basement: Full, Unfinished

County: Rensselaer

Zoning: Single Residence

**Daniel Davies** NYS Licensed Real Estate Broker GRI, ABR, RSPS,SRS,C2EX (518) 656-9068 dan@daviesrealty.net