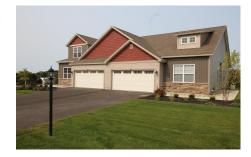

1a Brison Avenue, Troy, NY

**Description:** The Meadows of North Greenbush, a Lifestyle 'Neighborhood' focused on building not only great new homes but also the finest new lifestyle neighborhood. Thoughtfully arranged streetscapes and sidewalk lined streets connect homes and neighbors in a masterful mix of architecture and community. Green Spaces offer a welcome place to stretch your legs, At every turn, you'll find the details make the difference for the way you want to live. Ranch, First Floor Primary, and. Outstanding Standard Feature Package. Ask about our new ranch floorplan! LITTLE RED SCHOOL DISTRICT, LOW TAXES. OPEN SATURDAY-SUNDAY 12-3 STARTING 4/6-4/7.

Town: North Greenbush

Bathrooms: 2 Full

Water: Public Garage: 2

Exterior: Stone, Vinyl Siding

Cooling: Central Air

Interior Features: High Speed Internet, Solid Surface Counters, Walk-In Closet(s), Built-in Features, Ceramic Tile Bath, Eatin Kitchen, Kitchen Island

Property Type: Residential

School District: North Greenbush Estimated Taxes: \$6,800

(williams)

Sewer: Public Sewer Heat: Forced Air, Natural Gas Property Style: Ranch,

Townhouse

Exterior Features: Drive-Paved,