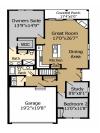

1a Brison Avenue, Troy, NY

**Description:** The Meadows of North Greenbush, a Lifestyle 'Neighborhood' focused on building not only great new homes but also the finest new lifestyle neighborhood. Thoughtfully arranged streetscapes and sidewalk lined streets connect homes and neighbors in a masterful mix of architecture and community. Green Spaces offer a welcome place to stretch your legs, At every turn, you'll find the details make the difference for the way you want to live. Ranch, First Floor Primary, and. Outstanding Standard Feature Package. Ask about our new ranch floorplan! LITTLE RED SCHOOL DISTRICT, LOW TAXES. OPEN SATURDAY-SUNDAY 12-3 STARTING 4/6-4/7.

Town: North Greenbush

Bathrooms: 2 Full

Water: Public Garage: 2

Exterior: Stone, Vinyl Siding

Cooling: Central Air

Interior Features: High Speed Internet, Solid Surface Counters, Walk-In Closet(s), Built-in Features, Ceramic Tile Bath, Eatin Kitchen, Kitchen Island

Property Type: Residential

School District: North Greenbush Estimated Taxes: \$6,800

(williams)

Sewer: Public Sewer Heat: Forced Air, Natural Gas Property Style: Ranch,

Townhouse

Exterior Features: Drive-Paved,

Lighting

Parking Spaces: 4

Bedrooms: 2

Basement: Full, Unfinished

County: Rensselaer

Zoning: Single Residence

**Daniel Davies** NYS Licensed Real Estate Broker GRI, ABR, RSPS,SRS,C2EX (518) 656-9068 dan@daviesrealty.net