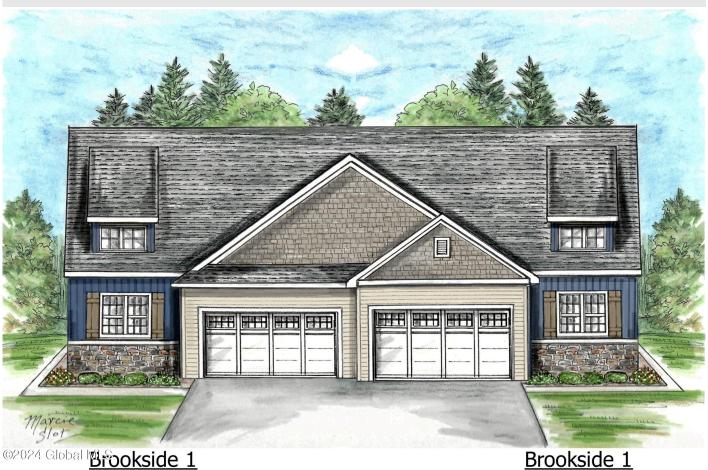

1a Brison Avenue, Troy, NY

**Description:** The Meadows of North Greenbush, a Lifestyle 'Neighborhood' focused on building not only great new homes but also the finest new lifestyle neighborhood. Thoughtfully arranged streetscapes and sidewalk lined streets connect homes and neighbors in a masterful mix of architecture and community. Green Spaces offer a welcome place to stretch your legs, At every turn, you'll find the details make the difference for the way you want to live. Ranch, First Floor Primary, and. Outstanding Standard Feature Package. Ask about our new ranch floorplan! LITTLE RED SCHOOL DISTRICT, LOW TAXES. OPEN SATURDAY-SUNDAY 12-3 STARTING 4/6-4/7.