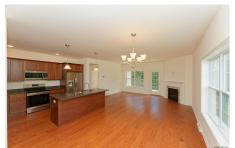

Town: North Greenbush

Bathrooms: 2 Full

Water: Public Garage: 2

Exterior: Stone, Vinyl Siding

Cooling: Central Air

Interior Features: High Speed Internet, Solid Surface Counters, Walk-In Closet(s), Built-in Features, Ceramic Tile Bath, Eatin Kitchen, Kitchen Island