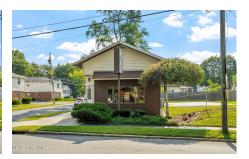

## MLS# - 202413826 - Price: \$175,000 2408 Guilderland Avenue, Schenectady, NY

**Description:** Ready to make your mark in the world of beauty and style? Step into a fully equipped salon with everything you need to cater to your clients' every hair whim. The interior is designed to inspire creativity and comfort, making your customers feel right at home. This space is not just limited to a hair salon. The C-1 commercial zoning allows for a variety of options, the possibilities are endless. Don't stress about parking, there are plenty of off-street parking spaces for both your clients and your staff. Seize this opportunity to be your own boss and take charge of your future. Your small hairdresser business can be a success story waiting to be written. Your journey to business ownership begins here!

Acres: 0.18

Property Type: Commercial

Water: Public

Property Style: Commercial

County: Schenectady Zoning: Commercial

Above Ground Square Feet: 717 Town: Schenectady

School District: Schenectady

Sewer: Public Sewer Basement: Slab