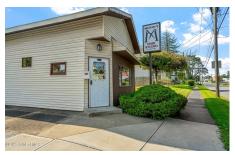

## MLS# - 202413826 - Price: \$175,000 2408 Guilderland Avenue, Schenectady, NY

**Description:** Ready to make your mark in the world of beauty and style? Step into a fully equipped salon with everything you need to cater to your clients' every hair whim. The interior is designed to inspire creativity and comfort, making your customers feel right at home. This space is not just limited to a hair salon. The C-1 commercial zoning allows for a variety of options, the possibilities are endless. Don't stress about parking, there are plenty of off-street parking spaces for both your clients and your staff. Seize this opportunity to be your own boss and take charge of your future. Your small hairdresser business can be a success story waiting to be written. Your journey to business ownership begins here!

Cooling: Central Air

Interior Features: Paddle Fan

Estimated Taxes: \$3,386

Heat: Forced Air, Natural Gas

Exterior: Aluminum Siding

Parking Spaces: 8

**Daniel Davies** NYS Licensed Real Estate Broker GRI, ABR, RSPS,SRS,C2EX (518) 656-9068 dan@daviesrealty.net