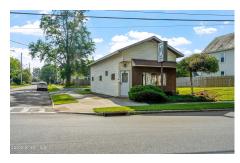

## MLS# - 202413826 - Price: \$175,000 2408 Guilderland Avenue, Schenectady, NY

**Description:** Ready to make your mark in the world of beauty and style? Step into a fully equipped salon with everything you need to cater to your clients' every hair whim. The interior is designed to inspire creativity and comfort, making your customers feel right at home. This space is not just limited to a hair salon. The C-1 commercial zoning allows for a variety of options, the possibilities are endless. Don't stress about parking, there are plenty of off-street parking spaces for both your clients and your staff. Seize this opportunity to be your own boss and take charge of your future. Your small hairdresser business can be a success story waiting to be written. Your journey to business ownership begins here!

Acres: 0.18

Property Type: Commercial

Water: Public

Property Style: Commercial

County: Schenectady Zoning: Commercial

Above Ground Square Feet: 717 Town: Schenectady

School District: Schenectady

Sewer: Public Sewer Basement: Slab

Cooling: Central Air

Interior Features: Paddle Fan

Estimated Taxes: \$3,386

Heat: Forced Air, Natural Gas

Exterior: Aluminum Siding

Parking Spaces: 8

**Daniel Davies** NYS Licensed Real Estate Broker GRI, ABR, RSPS,SRS,C2EX (518) 656-9068 dan@daviesrealty.net