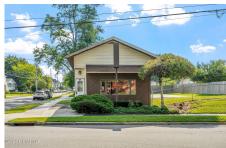

## MLS# - 202413826 - Price: \$175,000 2408 Guilderland Avenue, Schenectady, NY

**Description:** Ready to make your mark in the world of beauty and style? Step into a fully equipped salon with everything you need to cater to your clients' every hair whim. The interior is designed to inspire creativity and comfort, making your customers feel right at home. This space is not just limited to a hair salon. The C-1 commercial zoning allows for a variety of options, the possibilities are endless. Don't stress about parking, there are plenty of off-street parking spaces for both your clients and your staff. Seize this opportunity to be your own boss and take charge of your future. Your small hairdresser business can be a success story waiting to be written. Your journey to business ownership begins here!

Acres: 0.18

Property Type: Commercial

Water: Public

Property Style: Commercial

County: Schenectady Zoning: Commercial

Above Ground Square Feet: 717 Town: Schenectady

School District: Schenectady

Sewer: Public Sewer Basement: Slab

Cooling: Central Air

Interior Features: Paddle Fan

Estimated Taxes: \$3,386

Heat: Forced Air, Natural Gas

Exterior: Aluminum Siding

Parking Spaces: 8

**Daniel Davies** NYS Licensed Real Estate Broker GRI, ABR, RSPS,SRS,C2EX (518) 656-9068 dan@daviesrealty.net