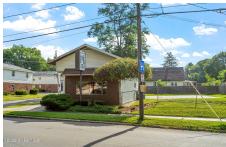

## MLS# - 202413826 - Price: \$175,000 2408 Guilderland Avenue, Schenectady, NY

**Description:** Ready to make your mark in the world of beauty and style? Step into a fully equipped salon with everything you need to cater to your clients' every hair whim. The interior is designed to inspire creativity and comfort, making your customers feel right at home. This space is not just limited to a hair salon. The C-1 commercial zoning allows for a variety of options, the possibilities are endless. Don't stress about parking, there are plenty of off-street parking spaces for both your clients and your staff. Seize this opportunity to be your own boss and take charge of your future. Your small hairdresser business can be a success story waiting to be written. Your journey to business ownership begins here!

Acres: 0.18

Property Type: Commercial

Water: Public

Property Style: Commercial

County: Schenectady Zoning: Commercial

Above Ground Square Feet: 717 Town: Schenectady

School District: Schenectady

Sewer: Public Sewer Basement: Slab