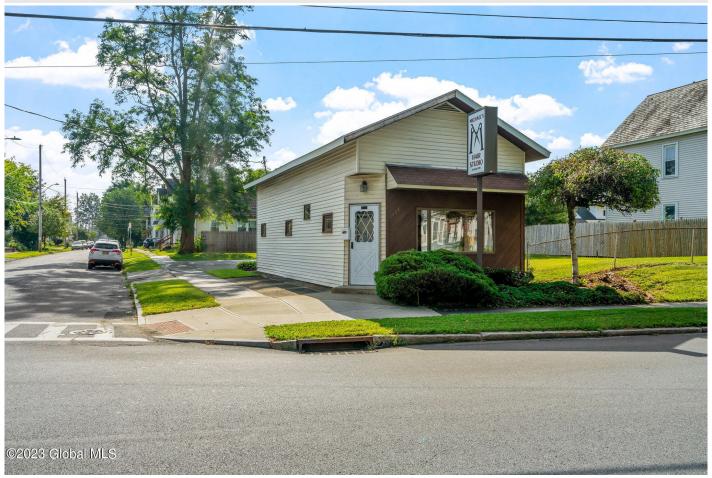

## MLS# - 202413826 - Price: \$175,000 2408 Guilderland Avenue, Schenectady, NY

**Description:** Ready to make your mark in the world of beauty and style? Step into a fully equipped salon with everything you need to cater to your clients' every hair whim. The interior is designed to inspire creativity and comfort, making your customers feel right at home. This space is not just limited to a hair salon. The C-1 commercial zoning allows for a variety of options, the possibilities are endless. Don't stress about parking, there are plenty of off-street parking spaces for both your clients and your staff. Seize this opportunity to be your own boss and take charge of your future. Your small hairdresser business can be a success story waiting to be written. Your journey to business ownership begins here!

Acres: 0.18

Property Type: Commercial

Water: Public

Property Style: Commercial

County: Schenectady Zoning: Commercial

Above Ground Square Feet: 717 Town: Schenectady

School District: Schenectady

Sewer: Public Sewer Basement: Slab

Cooling: Central Air

Interior Features: Paddle Fan

Estimated Taxes: \$3,386

Heat: Forced Air, Natural Gas

Exterior: Aluminum Siding

Parking Spaces: 8

**Daniel Davies** NYS Licensed Real Estate Broker GRI, ABR, RSPS,SRS,C2EX (518) 656-9068 dan@daviesrealty.net