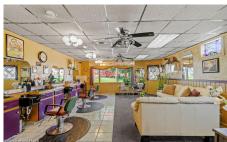

## MLS# - 202413826 - Price: \$175,000 2408 Guilderland Avenue, Schenectady, NY

**Description:** Ready to make your mark in the world of beauty and style? Step into a fully equipped salon with everything you need to cater to your clients' every hair whim. The interior is designed to inspire creativity and comfort, making your customers feel right at home. This space is not just limited to a hair salon. The C-1 commercial zoning allows for a variety of options, the possibilities are endless. Don't stress about parking, there are plenty of off-street parking spaces for both your clients and your staff. Seize this opportunity to be your own boss and take charge of your future. Your small hairdresser business can be a success story waiting to be written. Your journey to business ownership begins here!