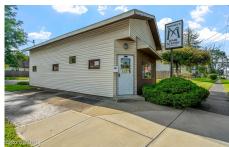

## MLS# - 202413826 - Price: \$175,000 2408 Guilderland Avenue, Schenectady, NY

**Description:** Ready to make your mark in the world of beauty and style? Step into a fully equipped salon with everything you need to cater to your clients' every hair whim. The interior is designed to inspire creativity and comfort, making your customers feel right at home. This space is not just limited to a hair salon. The C-1 commercial zoning allows for a variety of options, the possibilities are endless. Don't stress about parking, there are plenty of off-street parking spaces for both your clients and your staff. Seize this opportunity to be your own boss and take charge of your future. Your small hairdresser business can be a success story waiting to be written. Your journey to business ownership begins here!

Cooling: Central Air

Interior Features: Paddle Fan

Estimated Taxes: \$3,386

Heat: Forced Air, Natural Gas

Exterior: Aluminum Siding

Parking Spaces: 8

**Daniel Davies** NYS Licensed Real Estate Broker GRI, ABR, RSPS,SRS,C2EX (518) 656-9068 dan@daviesrealty.net