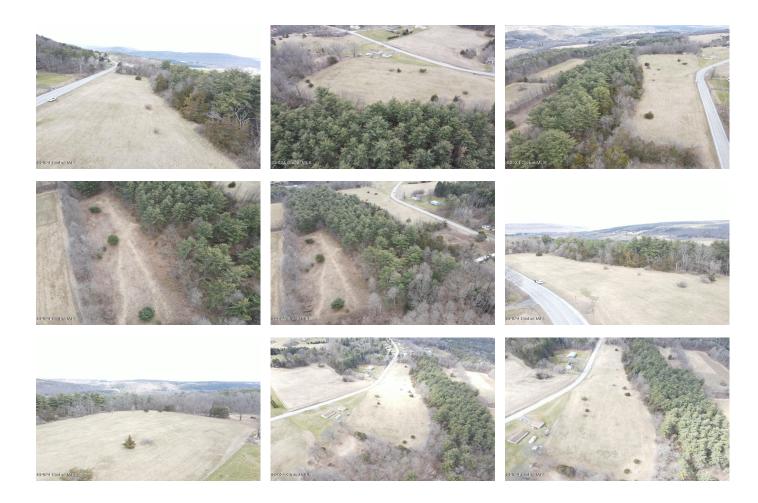

**MLS# - 202413822 - Price: \$69,900** L13 Rickard Hill Road, Schoharie, NY

**Description:** Awesome property! Almost 16 acres just 2 miles outside of Schoharie village. The land is open and wooded with 809 feet road frontage. Open land has been maintained throughout the years so it's in nice condition. If you cleared some of the trees you could have a great view. The property has never been logged.

Acres: 12.29

Sewer: None

School District: Schoharie

Town: Schoharie

Estimated Taxes: \$1,528

County: Schoharie

Property Type: Land

Water: None