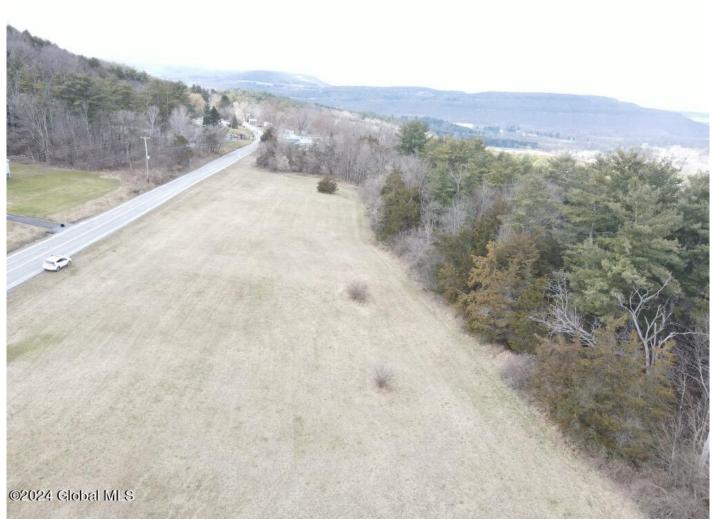

**MLS# - 202413822 - Price: \$69,900** L13 Rickard Hill Road, Schoharie, NY

**Description:** Awesome property! Almost 16 acres just 2 miles outside of Schoharie village. The land is open and wooded with 809 feet road frontage. Open land has been maintained throughout the years so it's in nice condition. If you cleared some of the trees you could have a great view. The property has never been logged.

Acres: 12.29

Sewer: None

School District: Schoharie

Town: Schoharie

Estimated Taxes: \$1,528

County: Schoharie

Property Type: Land

Water: None