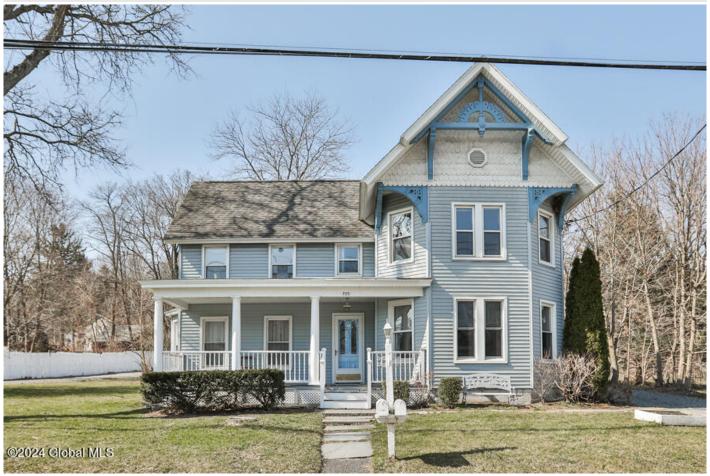

## **MLS# - 202413811 - Price: \$499,000** 720 New Salem Road, Voorheesville, NY

**Description:** Welcome to this custom 4062 sq ft 5 bedroom, 4 bathroom multifamily home located in award winning Voorheesville schools just 15 minutes from Albany. Too many updates to list! Custom kitchen with stainless appliances, solid countertops, large open living room, fireplace, formal dining area and a den / office with full bar and home theater. Primary bedroom suite offers walk in closet, vaulted ceilings and tons of natural light. Second floor spacious two bedroom apartment or in-law for added space and income. Wrap around driveway, 3 stall two story barn includes a workshop and fenced in area. The in-ground pool offers cabana with bathroom, dining, hot tub, gazebo, outdoor bar and amazing mountain views to entertain family and guests. Schedule a private tour today!