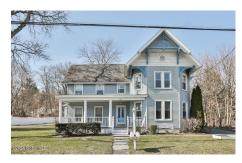

## **MLS# - 202413811 - Price: \$499,000** 720 New Salem Road, Voorheesville, NY

**Description:** Welcome to this custom 4062 sq ft 5 bedroom, 4 bathroom multifamily home located in award winning Voorheesville schools just 15 minutes from Albany. Too many updates to list! Custom kitchen with stainless appliances, solid countertops, large open living room, fireplace, formal dining area and a den / office with full bar and home theater. Primary bedroom suite offers walk in closet, vaulted ceilings and tons of natural light. Second floor spacious two bedroom apartment or in-law for added space and income. Wrap around driveway, 3 stall two story barn includes a workshop and fenced in area. The in-ground pool offers cabana with bathroom, dining, hot tub, gazebo, outdoor bar and amazing mountain views to entertain family and guests. Schedule a private tour today!