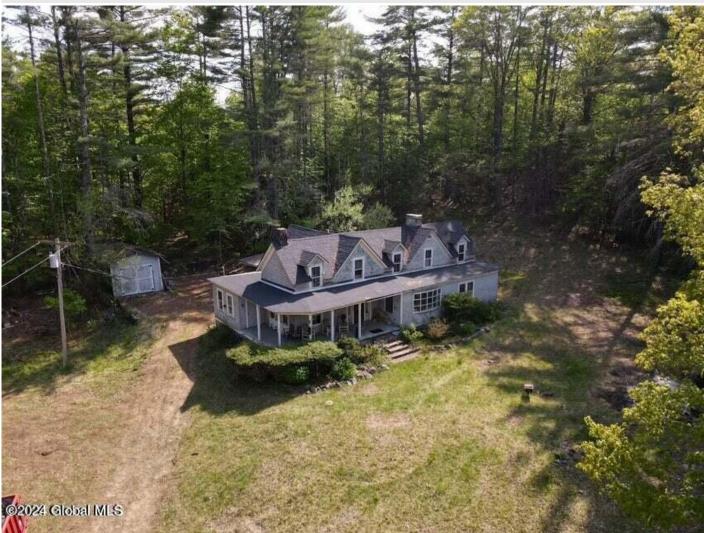

## MLS# - 202413810 - Price: \$1,499,000

194 E E Shore Drive, Schroon Lake, NY

**Description:** Amazing views for the 76 Acre estate on Schroon Lake. Property includes a 4 Bedroom home and two cabins. Value is in the land. Home and cabins will require updating. Make a family retreat or rent the cabins for extra income. 91 feet of frontage on Lake. Schedule you're showing today.

Acres: 76 Bedrooms: 4 Estimated Taxes: \$8,000 Sewer: Septic Tank Property Style: Old Style

Exterior Features: Lighting Parking Spaces: 10

Town: Pottersville Bathrooms: 1 Full Lake/River: Schroon Lake Heat: Electric, Wood Stove Basement: Interior Entry, Partial, Unfinished County: Warren Interior Features: High Speed Internet Property Type: Residential School District: North Warren Water: Drilled Well Garage: 1 Exterior: Cedar