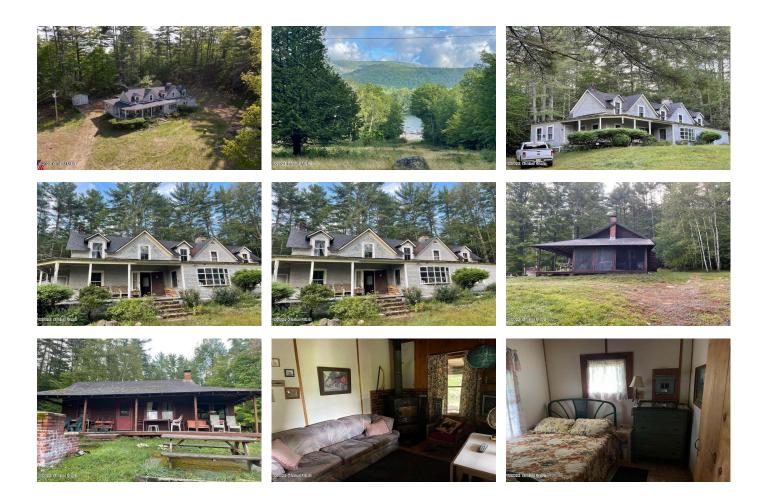

## MLS# - 202413810 - Price: \$1,499,000

194 E E Shore Drive, Schroon Lake, NY

**Description:** Amazing views for the 76 Acre estate on Schroon Lake. Property includes a 4 Bedroom home and two cabins. Value is in the land. Home and cabins will require updating. Make a family retreat or rent the cabins for extra income. 91 feet of frontage on Lake. Schedule you're showing today.

Acres: 76 Bedrooms: 4 Estimated Taxes: \$8,000 Sewer: Septic Tank Property Style: Old Style

Exterior Features: Lighting Parking Spaces: 10

Town: Pottersville Bathrooms: 1 Full Lake/River: Schroon Lake Heat: Electric, Wood Stove Basement: Interior Entry, Partial, Unfinished County: Warren Interior Features: High Speed Internet Property Type: Residential School District: North Warren Water: Drilled Well Garage: 1 Exterior: Cedar