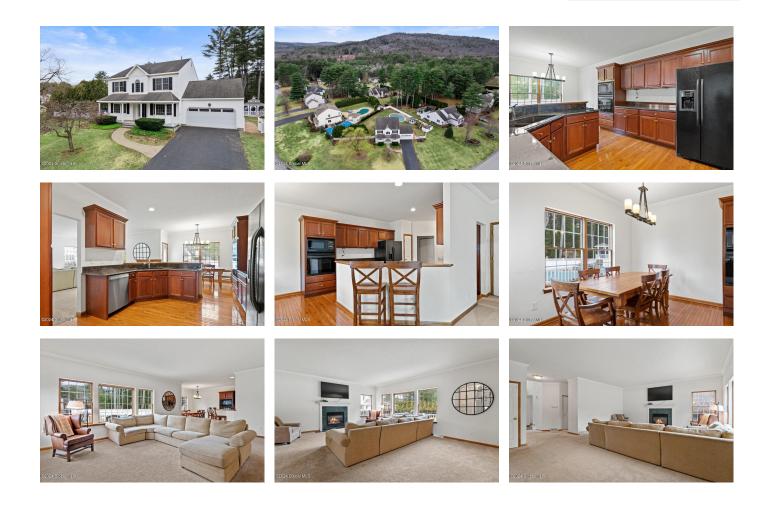

## MLS# - 202413809 - Price: \$549,900

61 Sara-jen Drive, Queensbury, NY

**Description:** Welcome to your new home situated on a large 0.55 acre lot in highly sought after Lehland Estates located in Lake George school district. Inside this 4 bedroom home, the first floor unfolds with a versatile office space or bonus room, cozy dining room, an inviting eat-in kitchen, and a spacious living room, all complemented by a full bath. Discover the untapped potential of the unfinished basement, which includes another full bathroom. Step outside to a large backyard paradise designed for fun and making memories. Enjoy IG pool w/spillover spa, a deck for those sunny days, and a gazebo for tranquil evenings. A rear garage door that opens to the backyard oasis is perfect for easy access during pool parties and events. Conveniently located to recreation, restaurants, shops, etc!

Acres: 0.55

Bedrooms: 4

Estimated Taxes: \$5,590

Heat: Forced Air, Natural Gas

**Basement:** Bath/Stubbed, Full, Interior Entry, Unfinished

County: Warren

Interior Features: High Speed Internet, Paddle Fan, Walk-In Closet(s), Eat-in Kitchen Town: Queensbury Bathrooms: 3 Full Water: Public Garage: 2 Exterior: Vinyl Siding