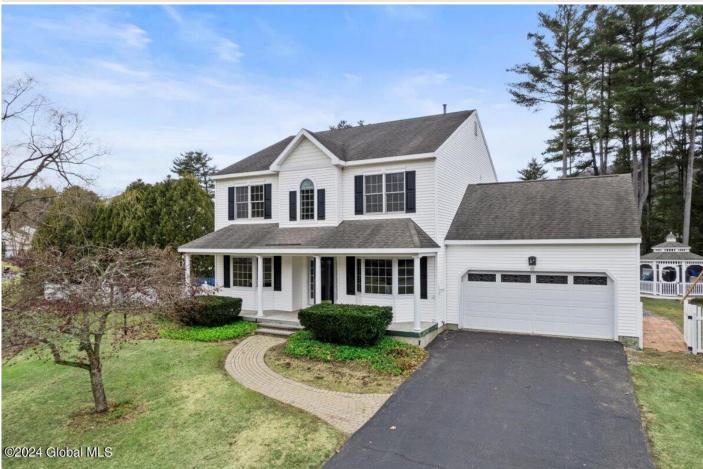

## MLS# - 202413809 - Price: \$549,900

61 Sara-jen Drive, Queensbury, NY

**Description:** Welcome to your new home situated on a large 0.55 acre lot in highly sought after Lehland Estates located in Lake George school district. Inside this 4 bedroom home, the first floor unfolds with a versatile office space or bonus room, cozy dining room, an inviting eat-in kitchen, and a spacious living room, all complemented by a full bath. Discover the untapped potential of the unfinished basement, which includes another full bathroom. Step outside to a large backyard paradise designed for fun and making memories. Enjoy IG pool w/spillover spa, a deck for those sunny days, and a gazebo for tranquil evenings. A rear garage door that opens to the backyard oasis is perfect for easy access during pool parties and events. Conveniently located to recreation, restaurants, shops, etc!

Acres: 0.55

Bedrooms: 4

Estimated Taxes: \$5,590

Heat: Forced Air, Natural Gas

**Basement:** Bath/Stubbed, Full, Interior Entry, Unfinished

County: Warren

Interior Features: High Speed Internet, Paddle Fan, Walk-In Closet(s), Eat-in Kitchen Town: Queensbury Bathrooms: 3 Full Water: Public Garage: 2 Exterior: Vinyl Siding

Cooling: Central Air

Property Type: Residential School District: Lake George Sewer: Septic Tank Property Style: Colonial Exterior Features: Drive-Paved

Parking Spaces: 4

Ashley Nagy NYS Licensed Real Estate Salesperson