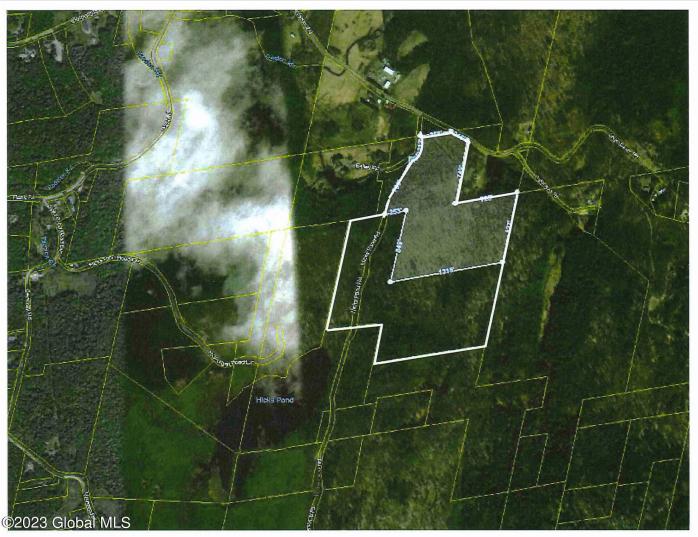

## MLS# - 202413806 - Price: \$225,000

L60.1 Legenbauer And L11 New Road , Averill Park, NY

**Description:** Spring is in the air and in full view in these 88+/- acres in rural Rensselaer County! Maple, Cherry and White Birch trees are Nature's beautiful backdrop for this wooded wonderland. While perfect for logging, other features of this parcel include a creek, stone walls and trails. 216' of road frontage on Legenbauer Road and 212' of frontage on Bailey Road (both Town roads) enhance this parcel. Some of this desirable acreage is contiguous with the Poestenkill Community Forest (436 acres of conserved land). The entire parcel is in the Averill Park School District. Please contact the listing agents for details on the Seller Financing option that is offered. The photos and videos used in the marketing of this property are depictions for illustrative purposes.

Acres: 88 School District: Averill Park Water: None Town: Poestenkill Estimated Taxes: \$2,019 Sewer: None Property Type: Land Lake/River: Basic Creek County: Rensselaer

Daniel Davies NYS Licensed Real Estate Broker GRI, ABR, RSPS,SRS,C2EX (518) 656-9068 dan@daviesrealty.net