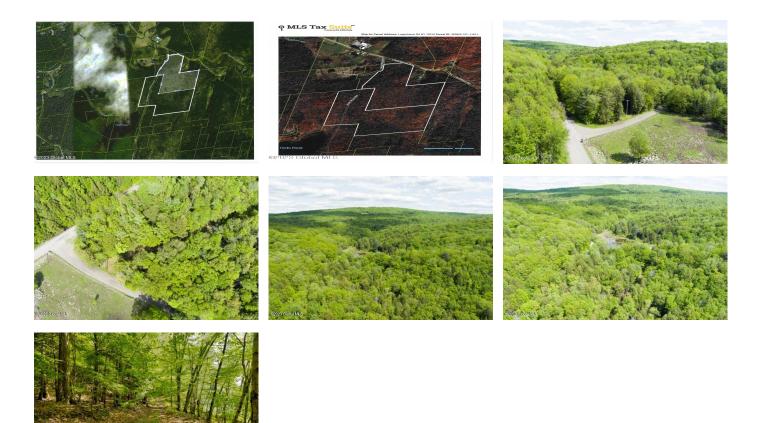

## MLS# - 202413806 - Price: \$225,000

L60.1 Legenbauer And L11 New Road , Averill Park, NY

**Description:** Spring is in the air and in full view in these 88+/- acres in rural Rensselaer County! Maple, Cherry and White Birch trees are Nature's beautiful backdrop for this wooded wonderland. While perfect for logging, other features of this parcel include a creek, stone walls and trails. 216' of road frontage on Legenbauer Road and 212' of frontage on Bailey Road (both Town roads) enhance this parcel. Some of this desirable acreage is contiguous with the Poestenkill Community Forest (436 acres of conserved land). The entire parcel is in the Averill Park School District. Please contact the listing agents for details on the Seller Financing option that is offered. The photos and videos used in the marketing of this property are depictions for illustrative purposes.

Acres: 88 School District: Averill Park Water: None Town: Poestenkill Estimated Taxes: \$2,019 Sewer: None Property Type: Land Lake/River: Basic Creek County: Rensselaer

Daniel Davies NYS Licensed Real Estate Broker GRI, ABR, RSPS,SRS,C2EX (518) 656-9068 dan@daviesrealty.net