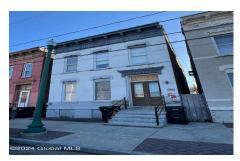

MLS# - 202413801 - Price: \$179,900

482 1st Street, Troy, NY

**Description:** Solid 2 family building located across the street from public school 12. Each unit has 2 bedrooms and separate utilities. Tenants pay their own utilities. Building can be purchased separately or in a package deal.

Acres: 0.04 Bedrooms: 4

Estimated Taxes: \$3,475

Heat: Forced Air, Natural Gas

Exterior: Brick

Town: Troy

Bathrooms: 2 Full
Water: Public

Property Style: Traditional

Exterior Features: None

Property Type: Multi-Family

School District: Troy
Sewer: Public Sewer

Basement: Full

County: Rensselaer

Daniel Davies NYS Licensed Real Estate Broker GRI, ABR, RSPS,SRS,C2EX (518) 656-9068 dan@daviesrealty.net