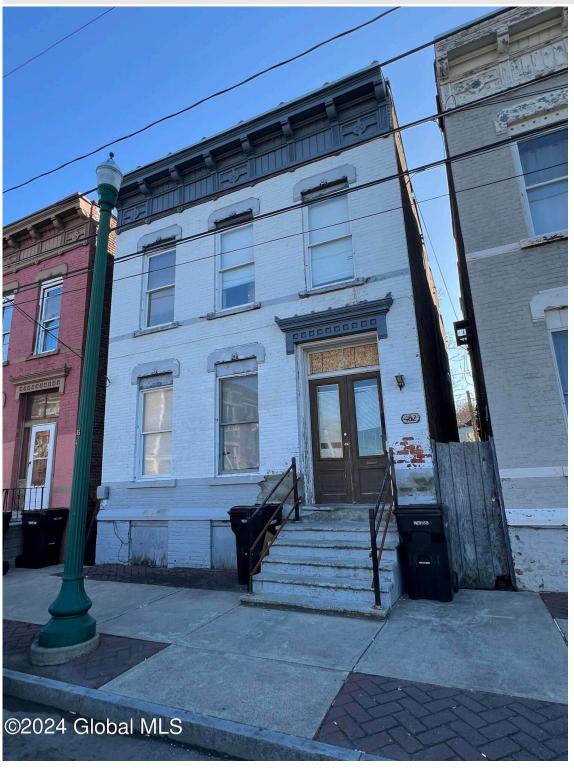

MLS# - 202413801 - Price: \$179,900

482 1st Street, Troy, NY

**Description:** Solid 2 family building located across the street from public school 12. Each unit has 2 bedrooms and separate utilities. Tenants pay their own utilities. Building can be purchased separately or in a package deal.

Acres: 0.04 Bedrooms: 4

Estimated Taxes: \$3,475

Heat: Forced Air, Natural Gas

Exterior: Brick

Town: Troy

Bathrooms: 2 Full
Water: Public

Property Style: Traditional

Exterior Features: None

Property Type: Multi-Family

School District: Troy
Sewer: Public Sewer

Basement: Full

County: Rensselaer

Daniel Davies NYS Licensed Real Estate Broker GRI, ABR, RSPS,SRS,C2EX (518) 656-9068 dan@daviesrealty.net