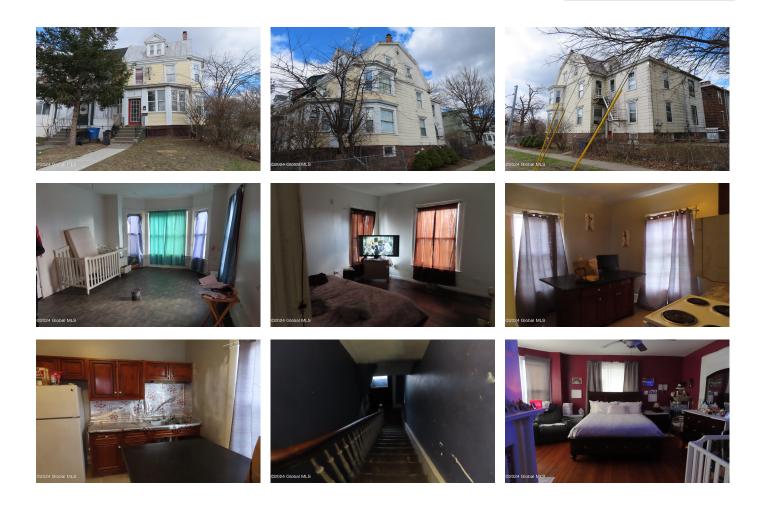

## MLS# - 202413800 - Price: \$229,000

1 Manning Square, Albany, NY

**Description:** Check out this amazing property...great investment or owner occupied...boasting hard wood floors both flats...French doors newer windows built in cabinets in kitchens ...many updates...close to shopping and overlooking the park...this is a must see...!!!!