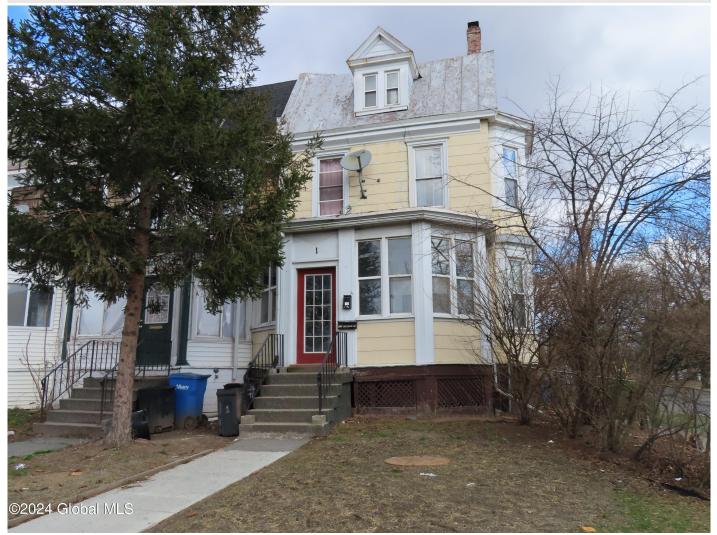

## MLS# - 202413800 - Price: \$229,000

1 Manning Square, Albany, NY

**Description:** Check out this amazing property...great investment or owner occupied...boasting hard wood floors both flats...French doors newer windows built in cabinets in kitchens ...many updates...close to shopping and overlooking the park...this is a must see...!!!!