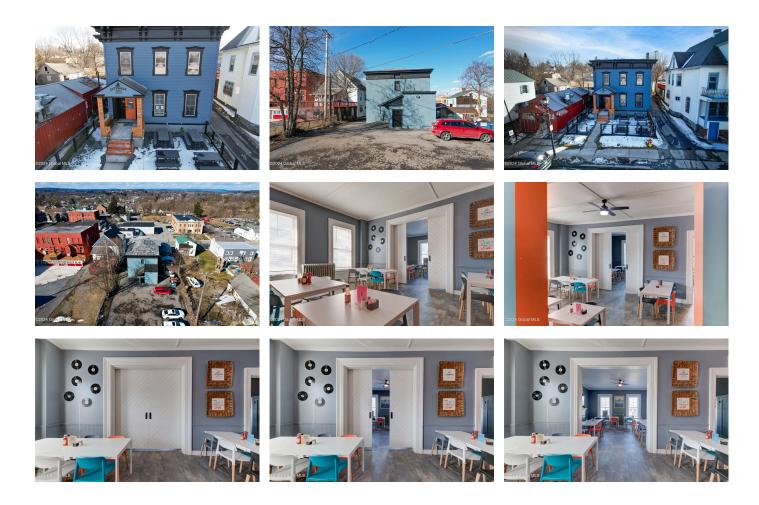

## MLS# - 202413798 - Price: \$337,900

28 E Main Street, Johnstown, NY

**Description:** Historic charm with endless possibilities located in the heart of Johnstown! This recently renovated turn-key restaurant/diner comes fully equipped with a meticulous kitchen, outdoor dining space, full bar, space for live music and a 2nd floor event area for up to 75 people. The main dining area is furnished with a mix of colorful seating & sleek tables, providing guests a place to relax and enjoy their meals. The exterior showcases a wonderfully restored facade keeping with the historic feel of the area. This is the perfect property for enjoying the hustle and bustle of the vibrant downtown atmosphere.