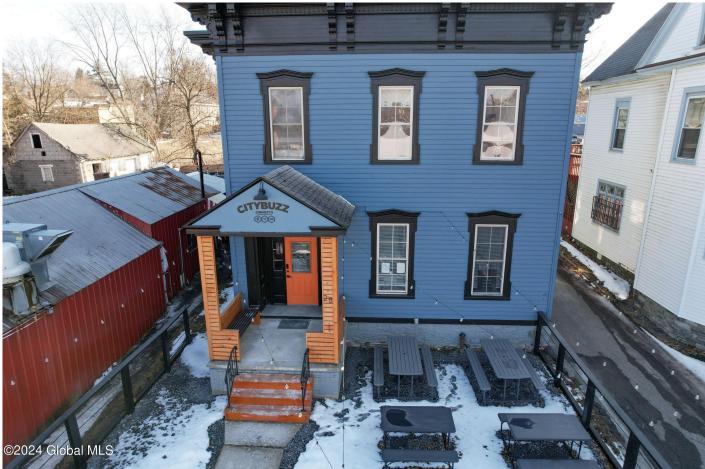

## MLS# - 202413798 - Price: \$337,900

28 E Main Street, Johnstown, NY

**Description:** Historic charm with endless possibilities located in the heart of Johnstown! This recently renovated turn-key restaurant/diner comes fully equipped with a meticulous kitchen, outdoor dining space, full bar, space for live music and a 2nd floor event area for up to 75 people. The main dining area is furnished with a mix of colorful seating & sleek tables, providing guests a place to relax and enjoy their meals. The exterior showcases a wonderfully restored facade keeping with the historic feel of the area. This is the perfect property for enjoying the hustle and bustle of the vibrant downtown atmosphere.