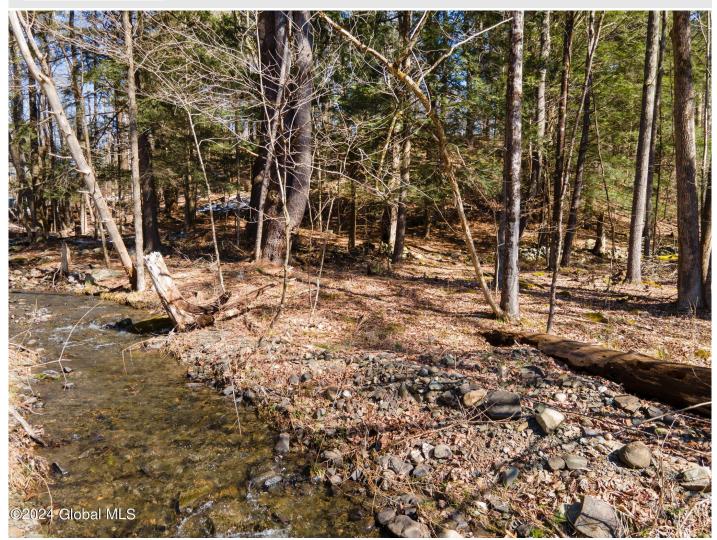

## MLS# - 202413783 - Price: \$75,000

1160 Nassau-averill Park Road, Nassau, NY

**Description:** This property has a super homesite at the end of the long driveway. Ideal uphill grade from the road. Has that "cabin in the woods" setting. There is a small pond near the homesite and a stream across the bottom of the parcel. Large culvert and driveway have been installed, will need to be cleared of saplings and down trees