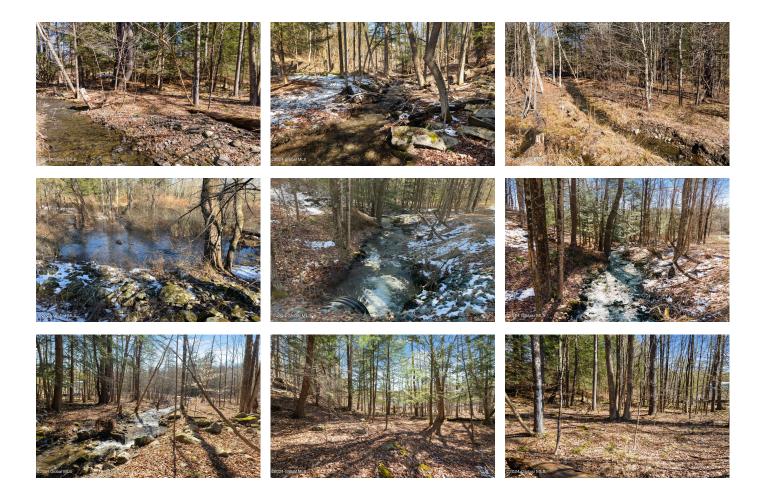

## MLS# - 202413783 - Price: \$75,000

1160 Nassau-averill Park Road, Nassau, NY

**Description:** This property has a super homesite at the end of the long driveway. Ideal uphill grade from the road. Has that "cabin in the woods" setting. There is a small pond near the homesite and a stream across the bottom of the parcel. Large culvert and driveway have been installed, will need to be cleared of saplings and down trees