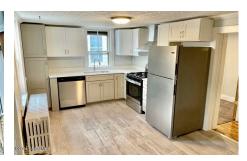

MLS# - 202413782 - Price: \$249,000

20 Paine Street, Green Island, NY

**Description:** Excellent 3 unit building in Green Island and walking distance to downtown Troy. The 3 Bedroom apartment has been completely renovated and is currently vacanct for a potential owner occupied buyer. It has been rented at \$1,600/month for 3 previous years. Agent is owner.