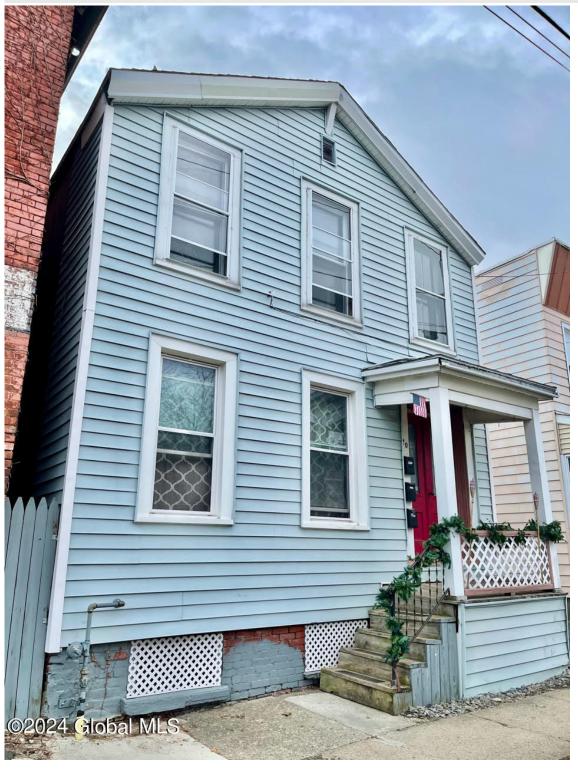

MLS# - 202413782 - Price: \$249,000

20 Paine Street, Green Island, NY

**Description:** Excellent 3 unit building in Green Island and walking distance to downtown Troy. The 3 Bedroom apartment has been completely renovated and is currently vacanct for a potential owner occupied buyer. It has been rented at \$1,600/month for 3 previous years. Agent is owner.

Acres: 0.07 Town: Green Island
Bedrooms: 5 Bathrooms: 3 Full
Estimated Taxes: \$4,728 Water: Public
Heat: Hot Water Garage: 1

Basement: Full Exterior: Vinyl Siding
County: Albany Cooling: None

Property Type: Multi-Family
School District: Green Island