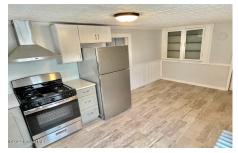

MLS# - 202413782 - Price: \$249,000

20 Paine Street, Green Island, NY

**Description:** Excellent 3 unit building in Green Island and walking distance to downtown Troy. The 3 Bedroom apartment has been completely renovated and is currently vacanct for a potential owner occupied buyer. It has been rented at \$1,600/month for 3 previous years. Agent is owner.

Acres: 0.07 Town: Green Island
Bedrooms: 5 Bathrooms: 3 Full
Estimated Taxes: \$4,728 Water: Public
Heat: Hot Water Garage: 1

Basement: Full Exterior: Vinyl Siding
County: Albany Cooling: None

Property Type: Multi-Family
School District: Green Island