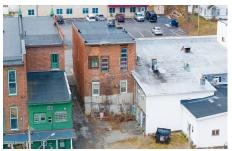

102 Broad Street, Schuylerville, NY

**Description:** Nicely renovated building centrally located in historic downtown Schuylerville. Great investment opportunity or perfect for owner/use! Currently, large commercial space downstairs with light, airy and spacious 1 bedroom apartment upstairs. Newly listed at \$379,000.

Acres: 0.04

Property Type: Commercial Sewer: Public Sewer

County: Saratoga

**Above Ground Square** 

Feet: 2464

Estimated Taxes: \$3,468

**Heat:** Forced Air **Cooling:** Central Air

Town: Schuylerville

Water: Public Exterior: Brick

Zoning: Mixed

Daniel Davies NYS Licensed Real Estate Broker GRI, ABR, RSPS,SRS,C2EX (518) 656-9068 dan@daviesrealty.net