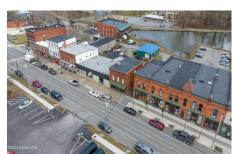

102 Broad Street, Schuylerville, NY

**Description:** Nicely renovated building centrally located in historic downtown Schuylerville. Great investment opportunity or perfect for owner/use! Currently, large commercial space downstairs with light, airy and spacious 1 bedroom apartment upstairs. Newly listed at \$379,000.

Acres: 0.04

Property Type: Commercial Sewer: Public Sewer

County: Saratoga

**Above Ground Square** 

Feet: 2464

Estimated Taxes: \$3,468

**Heat:** Forced Air **Cooling:** Central Air

Town: Schuylerville

Water: Public Exterior: Brick

Zoning: Mixed

Daniel Davies NYS Licensed Real Estate Broker GRI, ABR, RSPS,SRS,C2EX (518) 656-9068 dan@daviesrealty.net