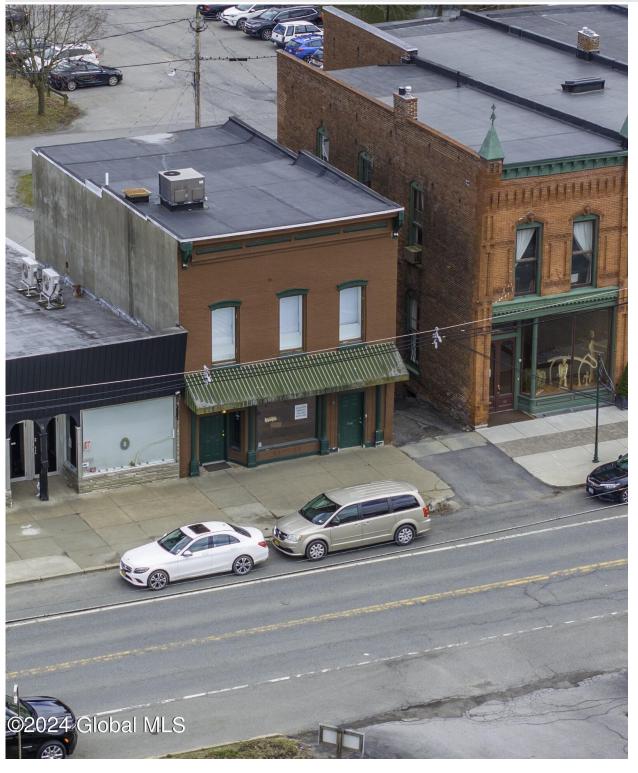

102 Broad Street, Schuylerville, NY

**Description:** Nicely renovated building centrally located in historic downtown Schuylerville. Great investment opportunity or perfect for owner/use! Currently, large commercial space downstairs with light, airy and spacious 1 bedroom apartment upstairs. Newly listed at \$379,000.

Acres: 0.04

Property Type: Commercial Sewer: Public Sewer

County: Saratoga

**Above Ground Square** 

Feet: 2464

Estimated Taxes: \$3,468

**Heat:** Forced Air **Cooling:** Central Air

Town: Schuylerville

Water: Public Exterior: Brick

Zoning: Mixed

Daniel Davies NYS Licensed Real Estate Broker GRI, ABR, RSPS,SRS,C2EX (518) 656-9068 dan@daviesrealty.net