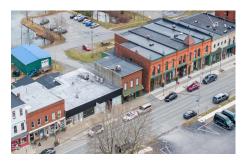

102 Broad Street, Schuylerville, NY

**Description:** Nicely renovated building centrally located in historic downtown Schuylerville. Great investment opportunity or perfect for owner/use! Currently, large commercial space downstairs with light, airy and spacious 1 bedroom apartment upstairs. Newly listed at \$379,000.

Acres: 0.04

Property Type: Commercial Sewer: Public Sewer

County: Saratoga

**Above Ground Square** 

Feet: 2464

Estimated Taxes: \$3,468

**Heat:** Forced Air **Cooling:** Central Air

Town: Schuylerville

Water: Public Exterior: Brick

Zoning: Mixed

Daniel Davies NYS Licensed Real Estate Broker GRI, ABR, RSPS,SRS,C2EX (518) 656-9068 dan@daviesrealty.net