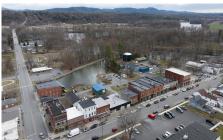

102 Broad Street, Schuylerville, NY

**Description:** Nicely renovated building centrally located in historic downtown Schuylerville. Great investment opportunity or perfect for owner/use! Currently, large commercial space downstairs with light, airy and spacious 1 bedroom apartment upstairs. Newly listed at \$379,000.

Acres: 0.04

Property Type: Commercial Sewer: Public Sewer

County: Saratoga

**Above Ground Square** 

Feet: 2464

Estimated Taxes: \$3,468

**Heat:** Forced Air **Cooling:** Central Air

Town: Schuylerville

Water: Public Exterior: Brick

Zoning: Mixed

Daniel Davies NYS Licensed Real Estate Broker GRI, ABR, RSPS,SRS,C2EX (518) 656-9068 dan@daviesrealty.net