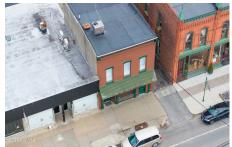

102 Broad Street, Schuylerville, NY

**Description:** Nicely renovated building centrally located in historic downtown Schuylerville. Great investment opportunity or perfect for owner/use! Currently, large commercial space downstairs with light, airy and spacious 1 bedroom apartment upstairs. Newly listed at \$379,000.

Acres: 0.04

Property Type: Commercial Sewer: Public Sewer

County: Saratoga

**Above Ground Square** 

Feet: 2464

Estimated Taxes: \$3,468

**Heat:** Forced Air **Cooling:** Central Air

Town: Schuylerville

Water: Public Exterior: Brick

Zoning: Mixed

Daniel Davies NYS Licensed Real Estate Broker GRI, ABR, RSPS,SRS,C2EX (518) 656-9068 dan@daviesrealty.net