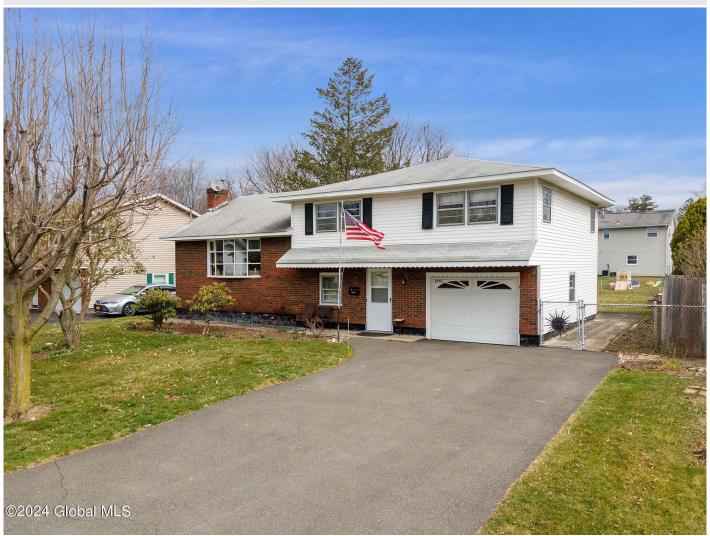

## **MLS# - 202413778 - Price: \$264,900** 2056 Rensselaer Avenue, Schenectady, NY

**Description:** Beautifully maintained split-level in a quiet and desirable Rotterdam neighborhood. Entry and main floor has a newly remodeled half bath. Spacious living areas--include living room featuring a bay window, kitchen with backyard access to the fenced yard and an eating area. Upstairs boasts three bedrooms with beautiful hardwood floors, a full bathroom with ample storage. A full basement, attic storage space, attached garage and a level fenced yard with deck and covered patio. Move right in!!!

Acres: 0.18 Bedrooms: 3

Estimated Taxes: \$5,700 Heat: Hot Water, Natural Gas,

Wood, Wood Stove

Basement: Full, Sump Pump,

Unfinished

Cooling: Central Air

Town: Rotterdam
Bathrooms: 1 Full
Water: Public
Garage: 1

Exterior: Brick, Vinyl Siding

Parking Spaces: 5

Property Type: Residential School District: Mohonasen

Sewer: Septic Tank

Property Style: Split Level

County: Schenectady

Interior Features: Other, Eat-in

Kitchen