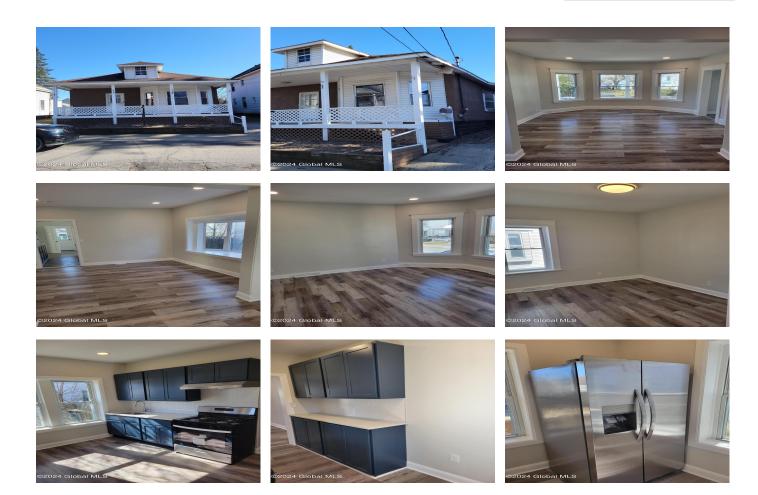

## MLS# - 202413773 - Price: \$179,900

50 Western Parkway, Schenectady, NY

**Description:** Beautifully updated home near Central Park with private, off street parking! This home boasts an on demand hot water heater, replacement windows, newer furnace, new flooring, recessed lighting, and more! Property eligible for the KeyBank Neighbors First Credit of \$5000. Back on market pending release due to buyer financing issue.

## NITES ~ DAVIES ASSOCIATES REAL ESTATE LLC 518-656-9068

| Acres: 0.09                           | Town: Schenectady       |
|---------------------------------------|-------------------------|
| Bedrooms: 3                           | Bathrooms: 1 Full       |
| Estimated Taxes: \$3,158              | Water: Public           |
| Heat: Forced Air, Natural Gas         | Property Style: Ranch   |
| Exterior: Block, Stucco, Vinyl Siding | Exterior Features: None |
| Cooling: None                         | Parking Spaces: 2       |