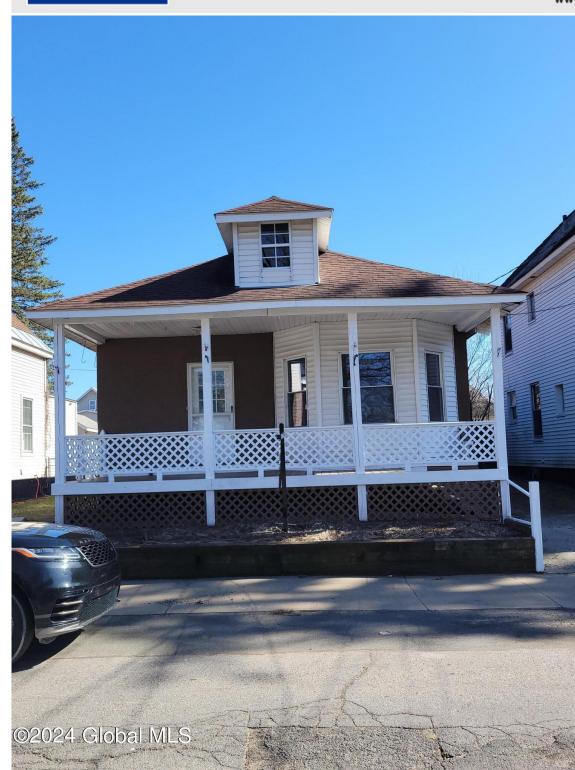

## MLS# - 202413773 - Price: \$179,900

50 Western Parkway, Schenectady, NY

**Description:** Beautifully updated home near Central Park with private, off street parking! This home boasts an on demand hot water heater, replacement windows, newer furnace, new flooring, recessed lighting, and more! Property eligible for the KeyBank Neighbors First Credit of \$5000. Back on market pending release due to buyer financing issue.

## NITES ~ DAVIES ASSOCIATES REAL ESTATE LLC 518-656-9068

| Acres: 0.09                           | Town: Schenectady       |
|---------------------------------------|-------------------------|
| Bedrooms: 3                           | Bathrooms: 1 Full       |
| Estimated Taxes: \$3,158              | Water: Public           |
| Heat: Forced Air, Natural Gas         | Property Style: Ranch   |
| Exterior: Block, Stucco, Vinyl Siding | Exterior Features: None |
| Cooling: None                         | Parking Spaces: 2       |