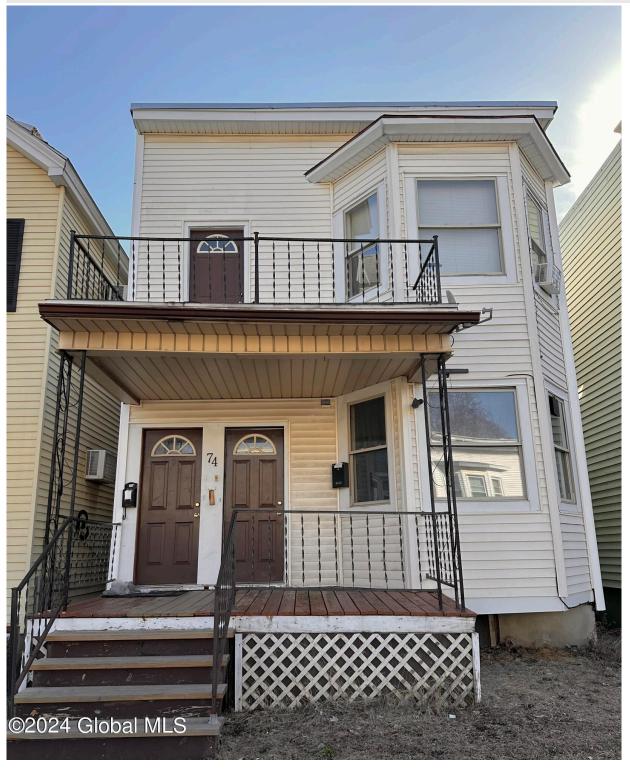

74 6th Avenue, Troy, NY

**Description:** Solid 2 family. Off street parking in back, can fit three cars. Generates good rental income for investors. Nice backyard, close to downtown. Great long term investment.

Acres: 0.07 Bedrooms: 5

Estimated Taxes: \$5,113

Heat: Hot Water, Natural Gas

Exterior: Vinyl Siding Parking Spaces: 3

Town: Troy

Bathrooms: 2 Full

Water: Public

Property Style: Traditional
Exterior Features: None
Interior Features: High Speed