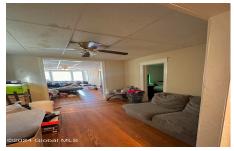

74 6th Avenue, Troy, NY

**Description:** Solid 2 family. Off street parking in back, can fit three cars. Generates good rental income for investors. Nice backyard, close to downtown. Great long term investment.

Acres: 0.07 Bedrooms: 5

Estimated Taxes: \$5,113

Heat: Hot Water, Natural Gas

Exterior: Vinyl Siding Parking Spaces: 3

Town: Troy

Bathrooms: 2 Full

Water: Public

Property Style: Traditional
Exterior Features: None
Interior Features: High Speed