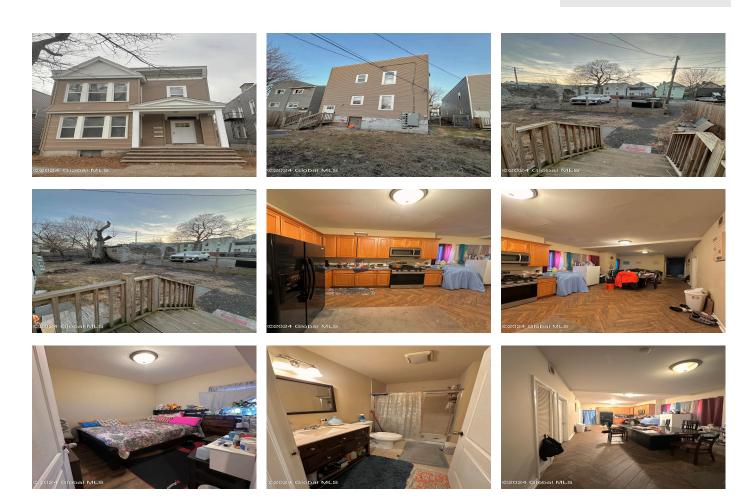

## MLS# - 202413767 - Price: \$319,000

141 6th Avenue, Troy, NY

**Description:** Very large 3 family. Generates great rental income for investors. Solid tenants. Very large building, over 3000 sq ft. Full basement. Two spots for off street parking in back.

Acres: 0.09 Bedrooms: 8 Estimated Taxes: \$6,037 Heat: Forced Air, Natural Gas Exterior: Vinyl Siding Parking Spaces: 2 Town: Troy Bathrooms: 4 Full Water: Public Property Style: Traditional Exterior Features: None Interior Features: High Speed Internet Property Type: Multi-Family School District: Lansingburgh Sewer: Public Sewer Basement: Full County: Rensselaer