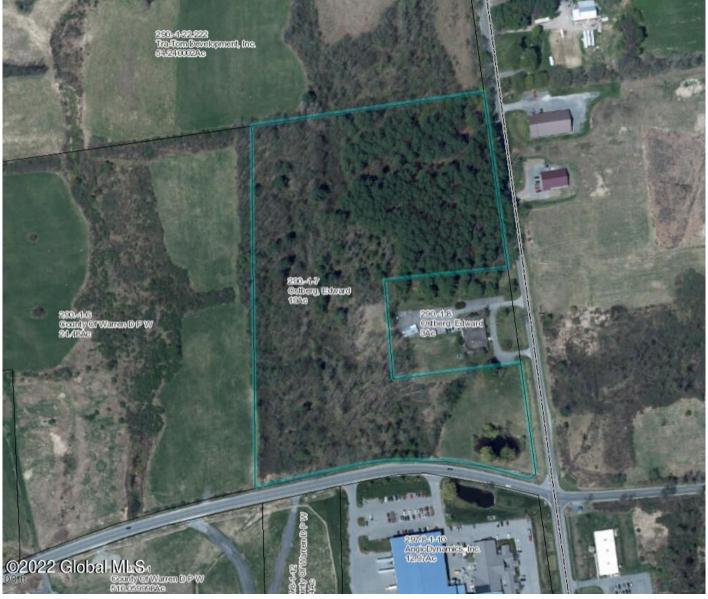

## MLS# - 202413761 - Price: \$350,000

639 County Line Road, Queensbury, NY

**Description:** Prime industrial land. Located directly across from Angio Dynamics Medical Device manufacturing plant. Park sewer cross street. At stie is town water, natural gas, Niagara Mohawk Power. This site was extensively studied by Angio for a major office project. Sub surface soil studies and survey information available. Mostly level. Some hardwood value. Owner is pursuing a small industrial park concept with flex buildings and multiple sized storage buildings. Priced to sell.

Acres: 15 School District: Queensbury Sewer: Public Sewer Basement: Other Cooling: None, Other Town: Queensbury Estimated Taxes: \$6,500 Heat: None, Other Exterior: Other, None Parking Spaces: 50 Property Type: Commercial Water: Public Property Style: Land Only County: Warren Zoning: Industrial