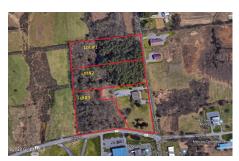

## MLS# - 202413761 - Price: \$350,000

639 County Line Road, Queensbury, NY

**Description:** Prime industrial land. Located directly across from Angio Dynamics Medical Device manufacturing plant. Park sewer cross street. At stie is town water, natural gas, Niagara Mohawk Power. This site was extensively studied by Angio for a major office project. Sub surface soil studies and survey information available. Mostly level. Some hardwood value. Owner is pursuing a small industrial park concept with flex buildings and multiple sized storage buildings. Priced to sell.

Acres: 15 School District: Queensbury Sewer: Public Sewer Basement: Other Cooling: None, Other Town: Queensbury Estimated Taxes: \$6,500 Heat: None, Other Exterior: Other, None Parking Spaces: 50 Property Type: Commercial Water: Public Property Style: Land Only County: Warren Zoning: Industrial