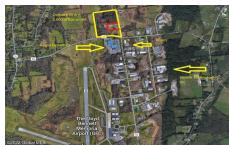

## MLS# - 202413761 - Price: \$350,000

639 County Line Road, Queensbury, NY

**Description:** Prime industrial land. Located directly across from Angio Dynamics Medical Device manufacturing plant. Park sewer cross street. At stie is town water, natural gas, Niagara Mohawk Power. This site was extensively studied by Angio for a major office project. Sub surface soil studies and survey information available. Mostly level. Some hardwood value. Owner is pursuing a small industrial park concept with flex buildings and multiple sized storage buildings. Priced to sell.