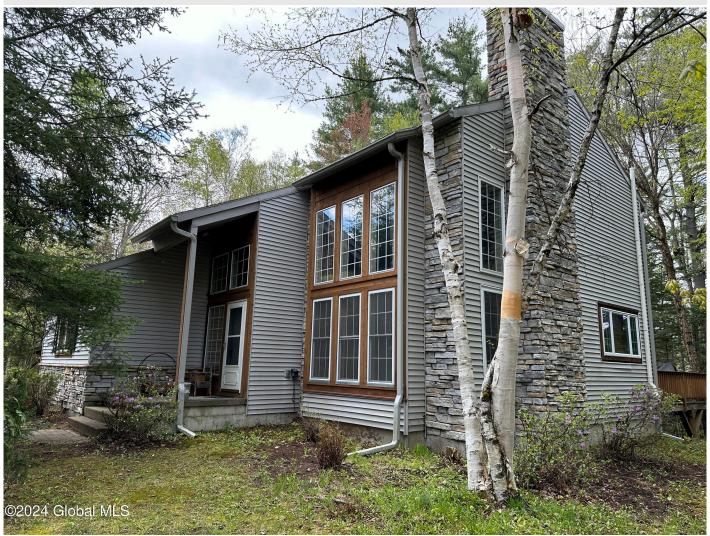

## MLS# - 202413756 - Price: \$650,000

25 Mountain Path, North Creek, NY

**Description:** Beautiful mountain getaway house mixed w/ rustic & luxury decor - located in the heart of the ADK's at "The Preserve at Gore Mt". This tastefully upgraded home offers an open floor plan with vaulted ceilings, knotty hardwood maple floors, a luxurious master bd ensuite, 2 Vermont castings stoves, central AC, modern kitchen, auto full house generator. Plenty of room to entertain and relax, comes fully furnished minus personal items. Extra entertaining space can be found on each level incl the large trex deck. Meticulously maintained, updated roof, furnace, water heater. The home has deeded access to the 675+ acre preserve, Oven Mt & Pond & a beautiful clubhouse w/ a heated pool, tennis cts, fitness, sauna & large entertaining space. Only minutes from Gore Mt. Rental potential.