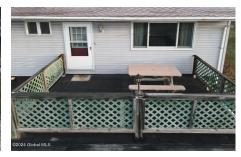

## **MLS# - 202413751 - Price: \$179,800** 3596 Highway Route 20 , Sloansville, NY

**Description:** Why Rent when you can Own! This great Ranch home has 3 bedrooms, 1.5 bathrooms and 1,120 sqft which offers an open floor plan and single level living space. Ready to move in! You can sit on the large deck off the living room area and look over the half acre lot with great views! The Primary bedroom has a half bath. There is a driveway that leads to the attached one car heated garage that gives you easy access to the home. Great for carrying in groceries and supplies. There is a large workshop area and another enclosed area off the workshop to house lawn equipment or for additional storage. There is also an additional large shed outbuilding. Quick access to I-88 and an easy drive to the Capital District Area, Oneonta and Cooperstown.