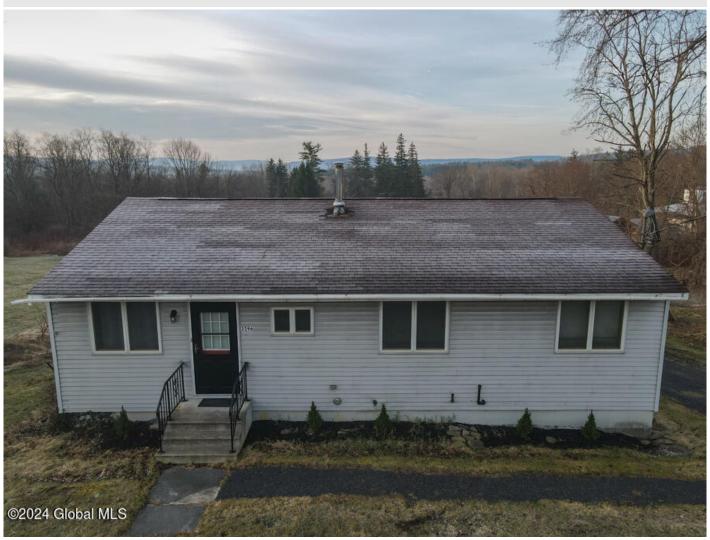

## **MLS# - 202413751 - Price: \$179,800** 3596 Highway Route 20 , Sloansville, NY

**Description:** Why Rent when you can Own! This great Ranch home has 3 bedrooms, 1.5 bathrooms and 1,120 sqft which offers an open floor plan and single level living space. Ready to move in! You can sit on the large deck off the living room area and look over the half acre lot with great views! The Primary bedroom has a half bath. There is a driveway that leads to the attached one car heated garage that gives you easy access to the home. Great for carrying in groceries and supplies. There is a large workshop area and another enclosed area off the workshop to house lawn equipment or for additional storage. There is also an additional large shed outbuilding. Quick access to I-88 and an easy drive to the Capital District Area, Oneonta and Cooperstown.

Garage: 1

Exterior: Drywall, Vinyl Siding

Cooling: None

Property Type: Residential School District: Schoharie

Sewer: Septic Tank
Property Style: Ranch

Exterior Features: Storm Door(s)

Parking Spaces: 6

Daniel Davies NYS Licensed Real Estate Broker GRI, ABR, RSPS,SRS,C2EX (518) 656-9068 dan@daviesrealty.net