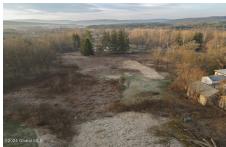

## **MLS# - 202413751 - Price: \$179,800** 3596 Highway Route 20 , Sloansville, NY

**Description:** Why Rent when you can Own! This great Ranch home has 3 bedrooms, 1.5 bathrooms and 1,120 sqft which offers an open floor plan and single level living space. Ready to move in! You can sit on the large deck off the living room area and look over the half acre lot with great views! The Primary bedroom has a half bath. There is a driveway that leads to the attached one car heated garage that gives you easy access to the home. Great for carrying in groceries and supplies. There is a large workshop area and another enclosed area off the workshop to house lawn equipment or for additional storage. There is also an additional large shed outbuilding. Quick access to I-88 and an easy drive to the Capital District Area, Oneonta and Cooperstown.