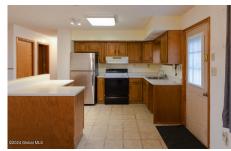

## **MLS# - 202413751 - Price: \$179,800** 3596 Highway Route 20 , Sloansville, NY

**Description:** Why Rent when you can Own! This great Ranch home has 3 bedrooms, 1.5 bathrooms and 1,120 sqft which offers an open floor plan and single level living space. Ready to move in! You can sit on the large deck off the living room area and look over the half acre lot with great views! The Primary bedroom has a half bath. There is a driveway that leads to the attached one car heated garage that gives you easy access to the home. Great for carrying in groceries and supplies. There is a large workshop area and another enclosed area off the workshop to house lawn equipment or for additional storage. There is also an additional large shed outbuilding. Quick access to I-88 and an easy drive to the Capital District Area, Oneonta and Cooperstown.