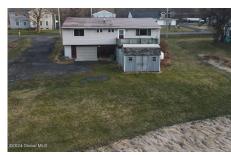

## **MLS# - 202413751 - Price: \$179,800** 3596 Highway Route 20 , Sloansville, NY

**Description:** Why Rent when you can Own! This great Ranch home has 3 bedrooms, 1.5 bathrooms and 1,120 sqft which offers an open floor plan and single level living space. Ready to move in! You can sit on the large deck off the living room area and look over the half acre lot with great views! The Primary bedroom has a half bath. There is a driveway that leads to the attached one car heated garage that gives you easy access to the home. Great for carrying in groceries and supplies. There is a large workshop area and another enclosed area off the workshop to house lawn equipment or for additional storage. There is also an additional large shed outbuilding. Quick access to I-88 and an easy drive to the Capital District Area, Oneonta and Cooperstown.

Garage: 1

Exterior: Drywall, Vinyl Siding

Cooling: None

Property Type: Residential School District: Schoharie

Sewer: Septic Tank
Property Style: Ranch

Exterior Features: Storm Door(s)

Parking Spaces: 6

Daniel Davies NYS Licensed Real Estate Broker GRI, ABR, RSPS,SRS,C2EX (518) 656-9068 dan@daviesrealty.net