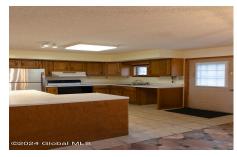

## **MLS# - 202413751 - Price: \$179,800** 3596 Highway Route 20 , Sloansville, NY

**Description:** Why Rent when you can Own! This great Ranch home has 3 bedrooms, 1.5 bathrooms and 1,120 sqft which offers an open floor plan and single level living space. Ready to move in! You can sit on the large deck off the living room area and look over the half acre lot with great views! The Primary bedroom has a half bath. There is a driveway that leads to the attached one car heated garage that gives you easy access to the home. Great for carrying in groceries and supplies. There is a large workshop area and another enclosed area off the workshop to house lawn equipment or for additional storage. There is also an additional large shed outbuilding. Quick access to I-88 and an easy drive to the Capital District Area, Oneonta and Cooperstown.