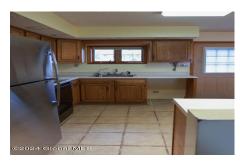

## **MLS# - 202413751 - Price: \$179,800** 3596 Highway Route 20 , Sloansville, NY

**Description:** Why Rent when you can Own! This great Ranch home has 3 bedrooms, 1.5 bathrooms and 1,120 sqft which offers an open floor plan and single level living space. Ready to move in! You can sit on the large deck off the living room area and look over the half acre lot with great views! The Primary bedroom has a half bath. There is a driveway that leads to the attached one car heated garage that gives you easy access to the home. Great for carrying in groceries and supplies. There is a large workshop area and another enclosed area off the workshop to house lawn equipment or for additional storage. There is also an additional large shed outbuilding. Quick access to I-88 and an easy drive to the Capital District Area, Oneonta and Cooperstown.