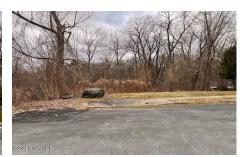

78 Wynantskill Way, Troy, NY

**Description:** Beautiful area surrounded by 150 acres of natural preserve with a stream and walking trails. This property is a buildable lot of .60 acres and a single family can be built without approvals from the city, providing that all zoning requirements are followed. Last lot on end of dead end street set next to the preserve. Public Water & Public Sewer are available at property.

Acres: 0.6
School District: Troy
County: Rensselaer

**Town:** Troy **Water:** Other, Public

Property Type: Land Sewer: Public Sewer

Daniel Davies NYS Licensed Real Estate Broker GRI, ABR, RSPS,SRS,C2EX (518) 656-9068 dan@daviesrealty.net