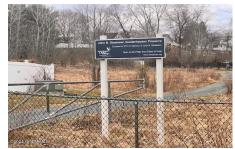

78 Wynantskill Way, Troy, NY

**Description:** Beautiful area surrounded by 150 acres of natural preserve with a stream and walking trails. This property is a buildable lot of .60 acres and a single family can be built without approvals from the city, providing that all zoning requirements are followed. Last lot on end of dead end street set next to the preserve. Public Water & Public Sewer are available at property.