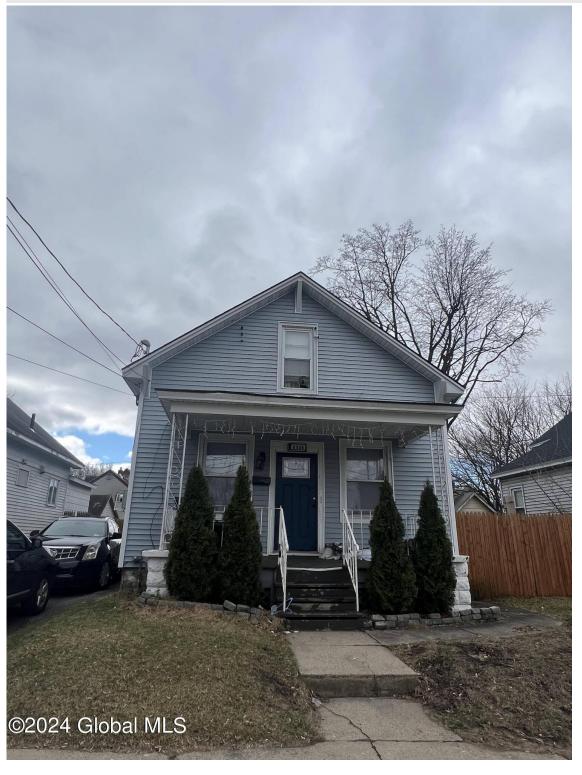

MLS# - 202413732 - Price: \$149,900 2328 William Street, Schenectady, NY

**Description:** Fantastic opportunity for owner-occupancy or investment in a desirable Bellevue location. Both units are currently rented, with potential for higher rental income. Tenants cover separate utilities. Don't miss out.

Acres: 0.1
Bedrooms: 3

Estimated Taxes: \$5,420
Heat: Hot Water, Natural Gas

Exterior: Vinyl Siding Parking Spaces: 3

Town: Schenectady
Bathrooms: 2 Full
Water: Public

Property Style: Traditional

Exterior Features: Garden

Property Type: Multi-Family
School District: Schenectady

Sewer: Public Sewer
Basement: Full

County: Schenectady

Daniel Davies NYS Licensed Real Estate Broker GRI, ABR, RSPS,SRS,C2EX (518) 656-9068 dan@daviesrealty.net