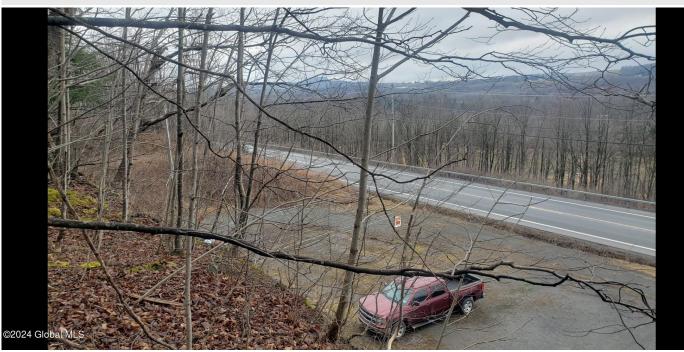

## MLS# - 202413729 - Price: \$225,000

2554 State Route 7, Cobleskill, NY

**Description:** Conveniently located just off I-88, it is the first large property on the left heading toward the town of Cobleskill. Plenty of road frontage; 508' along NY-7, 371' along Shad Point Rd. B2 commercial zoned with 80' of state permitted roadway entrance (commercial) as well as town approved road entrance on Shad Point Rd. Town water and sewage on property. Electric on property and along NY-7. Natural gas is located across the street. Aggregate material (subbase for road, parking lots) located on property.