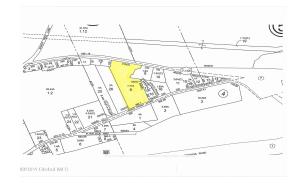

## MLS# - 202413729 - Price: \$225,000

2554 State Route 7, Cobleskill, NY

**Description:** Conveniently located just off I-88, it is the first large property on the left heading toward the town of Cobleskill. Plenty of road frontage; 508' along NY-7, 371' along Shad Point Rd. B2 commercial zoned with 80' of state permitted roadway entrance (commercial) as well as town approved road entrance on Shad Point Rd. Town water and sewage on property. Electric on property and along NY-7. Natural gas is located across the street. Aggregate material (subbase for road, parking lots) located on property.

Acres: 7.7 School District: Schoharie County: Schoharie Town: Schoharie Estimated Taxes: \$1,742 Property Type: Land Water: Other

Daniel Davies NYS Licensed Real Estate Broker GRI, ABR, RSPS,SRS,C2EX (518) 656-9068 dan@daviesrealty.net