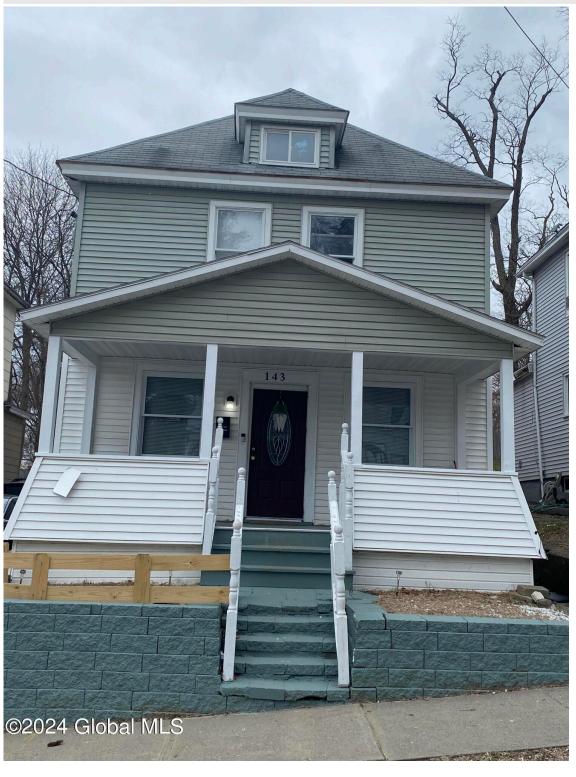

MLS# - 202413728 - Price: \$219,999

143 Haigh Avenue, Schenectady, NY

**Description:** This completely renovated single family home can be yours. 4 Bedrooms and 1.5 Bathrooms. Spacious modern kitchen with granite countertops, stainless steel appliances and a large island. Updated bathrooms with ceramic tile. Fresh paint in every room. New flooring throughout. New recessed lighting and light fixtures. The front porch, back deck and large back yard make it easy to relax outdoors. Walking distance to Central Park. Close proximity to State Street, Restaurants, Shopping and more. Near the bus line.