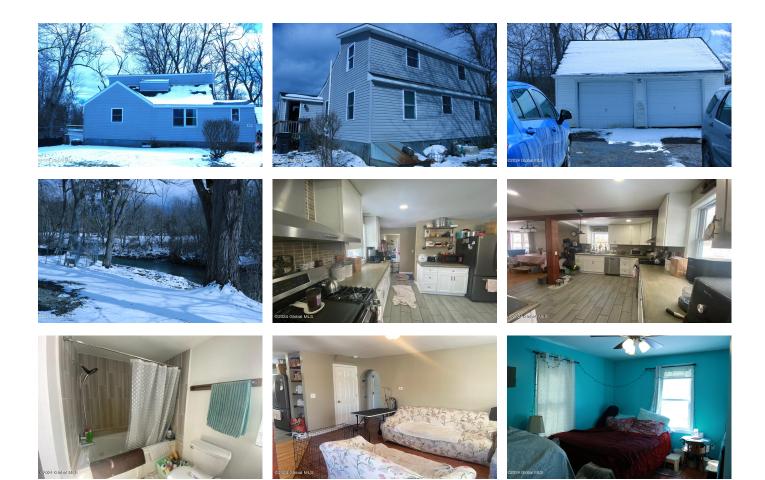

## MLS# - 202413724 - Price: \$215,000 210 Meeting House Road, Eagle Bridge, NY

**Description:** Welcome to this well maintained home on Little White Creek. Your property includes 1.39 acres on BOTH sides of the creek! Newer Kitchen with polished concrete counters, open concept dining and living and nice large closets upstairs and down! Lots of yard space and a two-car garage make this a beautiful setting!

Acres: 1.39 Bedrooms: 2 Estimated Taxes: \$4,595 Sewer: Septic Tank Property Style: Cape Cod Exterior Features: None Parking Spaces: 6 Town: White Creek Bathrooms: 2 Full Lake/River: Little White Creek Heat: Forced Air, Oil Basement: Full, Unfinished County: Washington Interior Features: High Speed Internet, Jet Tub, Solid Surface Counters, Ceramic Tile Bath Property Type: Residential School District: Hoosick Falls Water: Drilled Well Garage: 2 Exterior: Vinyl Siding Cooling: Other