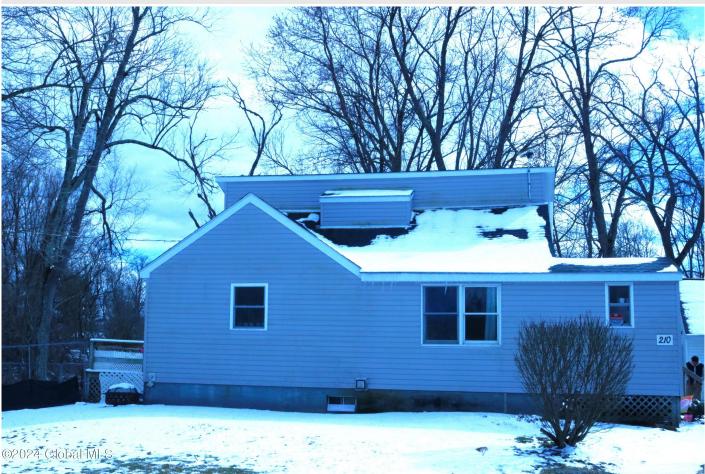

## MLS# - 202413724 - Price: \$215,000 210 Meeting House Road, Eagle Bridge, NY

**Description:** Welcome to this well maintained home on Little White Creek. Your property includes 1.39 acres on BOTH sides of the creek! Newer Kitchen with polished concrete counters, open concept dining and living and nice large closets upstairs and down! Lots of yard space and a two-car garage make this a beautiful setting!

Acres: 1.39 Bedrooms: 2 Estimated Taxes: \$4,595 Sewer: Septic Tank Property Style: Cape Cod Exterior Features: None Parking Spaces: 6 Town: White Creek Bathrooms: 2 Full Lake/River: Little White Creek Heat: Forced Air, Oil Basement: Full, Unfinished County: Washington Interior Features: High Speed Internet, Jet Tub, Solid Surface Counters, Ceramic Tile Bath Property Type: Residential School District: Hoosick Falls Water: Drilled Well Garage: 2 Exterior: Vinyl Siding Cooling: Other