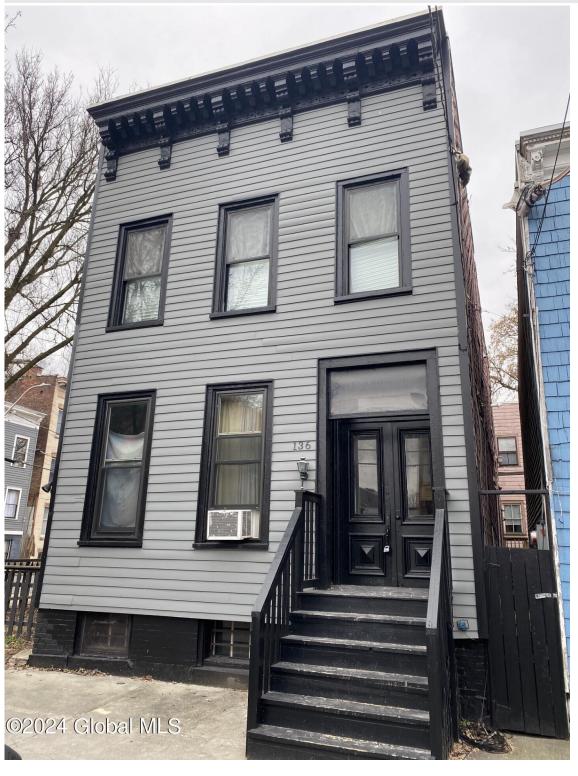

MLS# - 202413722 - Price: \$224,900

136 Dove Street, Albany, NY

**Description:** Well maintained two family in a nice Albany neighborhood. Recently sided front exterior, and a vacant lot (134 Dove) to the left. The home has separate utilities, nice hardwood floors, as well as old world charm like arched doorways and a curved staircase. The first floor is currently occupied with a great tenant who would like to stay, the second floor has been refreshed and is vacant. Full basement.

Acres: 0.07 Town: Albany
Bedrooms: 4 Bathrooms: 2 Full
Estimated Taxes: \$5,014 Water: Public

Heat: Forced Air, Natural Gas Property Style: Townhouse

Exterior: Clapboard, Vinyl Siding Exterior Features: None

Cooling: None

Property Type: Multi-Family School District: Albany Sewer: Public Sewer Basement: Full

County: Albany