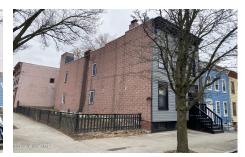

MLS# - 202413722 - Price: \$224,900

136 Dove Street, Albany, NY

**Description:** Well maintained two family in a nice Albany neighborhood. Recently sided front exterior, and a vacant lot (134 Dove) to the left. The home has separate utilities, nice hardwood floors, as well as old world charm like arched doorways and a curved staircase. The first floor is currently occupied with a great tenant who would like to stay, the second floor has been refreshed and is vacant. Full basement.