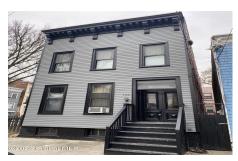

MLS# - 202413722 - Price: \$224,900

136 Dove Street, Albany, NY

**Description:** Well maintained two family in a nice Albany neighborhood. Recently sided front exterior, and a vacant lot (134 Dove) to the left. The home has separate utilities, nice hardwood floors, as well as old world charm like arched doorways and a curved staircase. The first floor is currently occupied with a great tenant who would like to stay, the second floor has been refreshed and is vacant. Full basement.