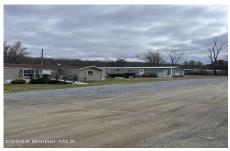

## MLS# - 202413721 - Price: \$399,000

317 Nys Rt 32, Schuylerville, NY

**Description:** Amazing business opportunity. Registered trailer park in Saratoga county. The park sits on 5 of 22 acres, 10 lot rents in place. The rest of the land is ready for development. Some cleared, some wooded. Chlorinated water system in place. Yearly income \$48,000, so much potential here for additional income. All trailers pictured are the property of the renters and are used to show park layout only. Price BELOW assessed value. Contact your Realtor for a tour and additional information.