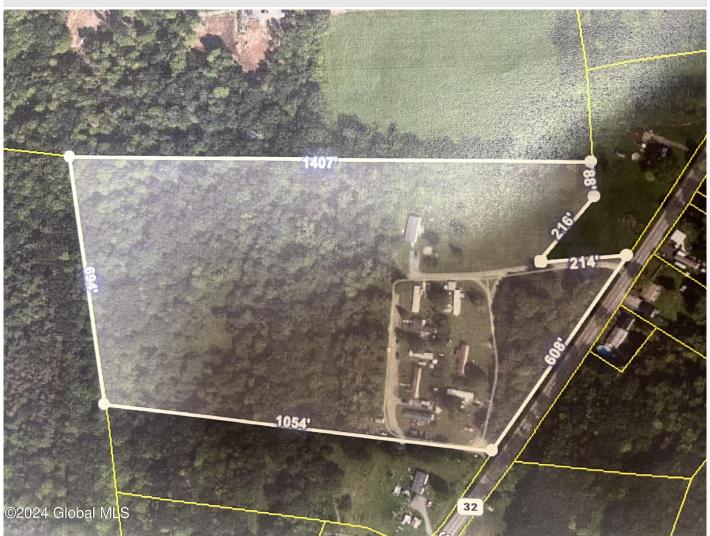

## MLS# - 202413721 - Price: \$399,000

317 Nys Rt 32, Schuylerville, NY

**Description:** Amazing business opportunity. Registered trailer park in Saratoga county. The park sits on 5 of 22 acres, 10 lot rents in place. The rest of the land is ready for development. Some cleared, some wooded. Chlorinated water system in place. Yearly income \$48,000, so much potential here for additional income. All trailers pictured are the property of the renters and are used to show park layout only. Price BELOW assessed value. Contact your Realtor for a tour and additional information.

Acres: 22
Estimated Taxes: \$10,237

Heat: None
Cooling: None

Town: Saratoga
Water: Drilled Well

Exterior: None
Parking Spaces: 50

Property Type: Commercial

Sewer: Septic Tank
County: Saratoga
Zoning: Commercial