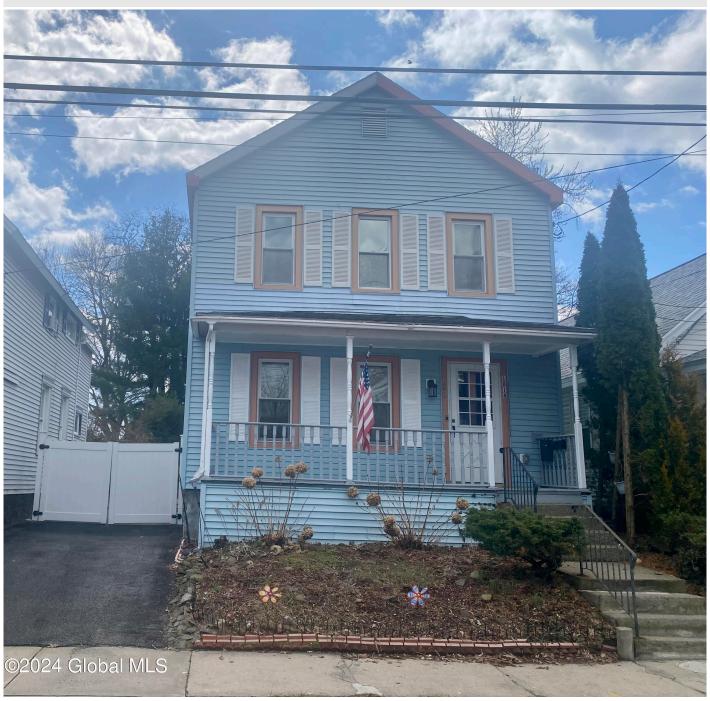

## 1818 Jerome Avenue Avenue, Schenectady, NY

**Description:** Fantastic owner-occupied Two-Family or investment. First floor unit has 2 bedrooms, one full modern bathroom with radiant heating. Updated kitchen with stainless steel appliances. The second-floor unit has one bedroom with an office space that could be modified for second bedroom. Large composite deck with private backyard. Off street parking, large fenced backyard. All showing requests will require 24-hour notice, no acceptations.

Acres: 0.15 Bedrooms: 3

Estimated Taxes: \$6,027

Heat: Radiant Floor, Steam,

Natural Gas

Exterior: Vinyl Siding

Cooling: None

Town: Schenectady
Bathrooms: 2 Full
Water: Public

Property Style: Other

Exterior Features: Garden

Parking Spaces: 3

Property Type: Multi-Family School District: Schenectady

**Sewer:** Public Sewer **Basement:** Bilco Doors,

Unfinished

County: Schenectady

Interior Features: High Speed