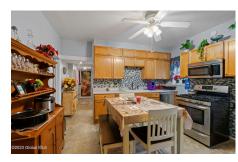

## 1818 Jerome Avenue Avenue, Schenectady, NY

**Description:** Fantastic owner-occupied Two-Family or investment. First floor unit has 2 bedrooms, one full modern bathroom with radiant heating. Updated kitchen with stainless steel appliances. The second-floor unit has one bedroom with an office space that could be modified for second bedroom. Large composite deck with private backyard. Off street parking, large fenced backyard. All showing requests will require 24-hour notice, no acceptations.