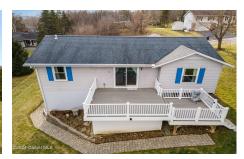

## MLS# - 202413715 - Price: \$299,900

120 Canterbury Drive, Cobleskill, NY

**Description:** Incredibly rare opportunity to own a recently updated, move-in ready raised ranch home in the sought-after Canterbury Dr neighborhood in the Village of Cobleskill. This 3-bed, 2.5-bath gem has 2400sqft of living space w/ recent improvements including new walk-in shower in primary bath, walk-in tub in 2nd full bath, new attic insulation, SS appliances in the eat-in kitchen w/ island, new flooring & fresh paint. Sliding glass doors lead from the spacious living room to the multi-tiered back deck overlooking a neatly landscaped tree-lined yard & beautiful mountain views. Full finished lower level features a cozy family room w/ new gas fireplace, office space & half bath. Plenty of parking with an attached garage & paved driveway. Quick access to I-88, easy commute to the Capital District!