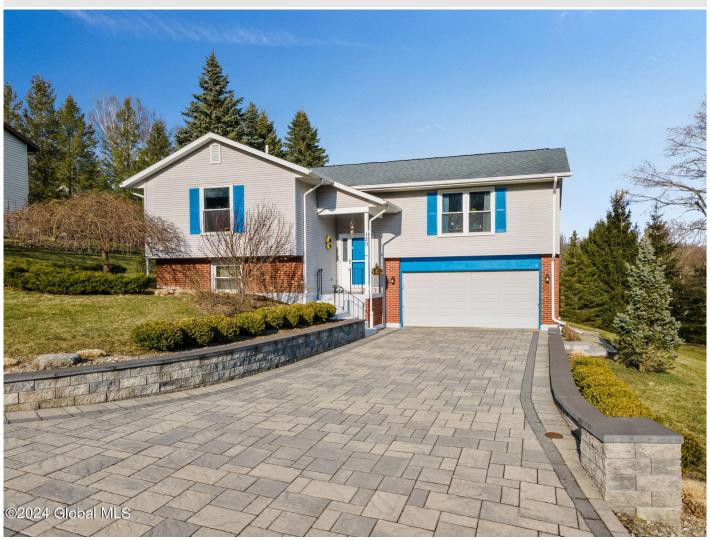

## MLS# - 202413715 - Price: \$299,900

120 Canterbury Drive, Cobleskill, NY

**Description:** Incredibly rare opportunity to own a recently updated, move-in ready raised ranch home in the sought-after Canterbury Dr neighborhood in the Village of Cobleskill. This 3-bed, 2.5-bath gem has 2400sqft of living space w/ recent improvements including new walk-in shower in primary bath, walk-in tub in 2nd full bath, new attic insulation, SS appliances in the eat-in kitchen w/ island, new flooring & fresh paint. Sliding glass doors lead from the spacious living room to the multi-tiered back deck overlooking a neatly landscaped tree-lined yard & beautiful mountain views. Full finished lower level features a cozy family room w/ new gas fireplace, office space & half bath. Plenty of parking with an attached garage & paved driveway. Quick access to I-88, easy commute to the Capital District!

Acres: 0.29

Property Type: Residential

District: Cobleskill-Richmondville

Sewer: Public Sewer

Property Style: Raised Ranch

Exterior Features: Drive-Paved,

Lighting

Parking Spaces: 5

Bathrooms: 2 Full

Garage: 2

Water: Public

Exterior: Brick Veneer, Vinyl

Siding

Cooling: Central Air

**Daniel Davies** NYS Licensed Real Estate Broker GRI, ABR, RSPS,SRS,C2EX (518) 656-9068 dan@daviesrealtv.net