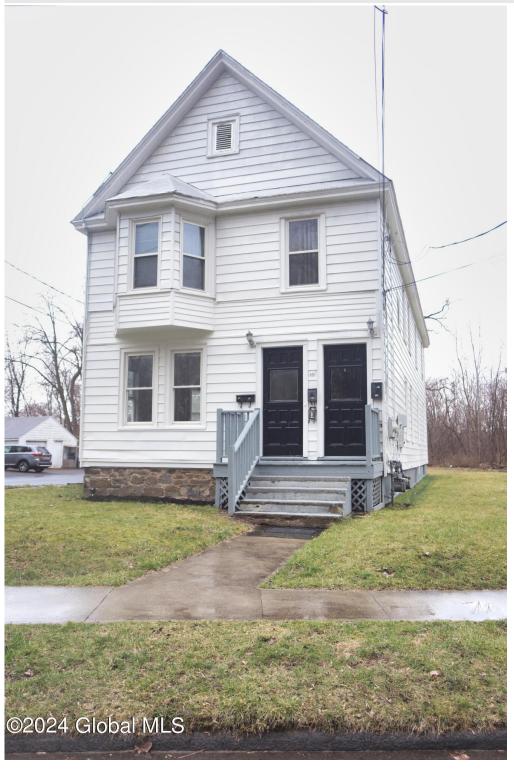

MLS# - 202413712 - Price: \$315,000

15 Washington Avenue, Scotia, NY

**Description:** Welcome to your dream triplex situated on a large corner lot just steps away from the heart of Scotia Village. The first floor consists of 2 units, the front unit offers 2 bedroom/1 bath while the rear unit offers 1 bedroom/1 bath. The second floor offers the largest unit with 3 bedrooms/1 bath which is currently tenant occupied. The units have been updated within the last year including updated kitchens for the two larger units, both vacant units are ready for tenants.

Acres: 0.29 Bedrooms: 6

Estimated Taxes: \$6,210

Heat: Natural Gas

**Exterior:** Aluminum Siding **Parking Spaces:** 3

Town: Scotia

Bathrooms: 3 Full

Water: Public

Property Style: Other

County: Schenectady
Interior Features: Other

Property Type: Multi-Family
School District: Scotia Glenville

Sewer: Public Sewer

Basement: Full, Interior Entry,

Unfinished

Cooling: Other

Daniel Davies NYS Licensed Real Estate Broker GRI, ABR, RSPS,SRS,C2EX (518) 656-9068 dan@daviesrealty.net