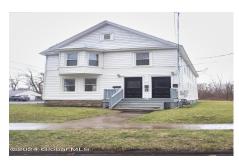

MLS# - 202413712 - Price: \$315,000

15 Washington Avenue, Scotia, NY

**Description:** Welcome to your dream triplex situated on a large corner lot just steps away from the heart of Scotia Village. The first floor consists of 2 units, the front unit offers 2 bedroom/1 bath while the rear unit offers 1 bedroom/1 bath. The second floor offers the largest unit with 3 bedrooms/1 bath which is currently tenant occupied. The units have been updated within the last year including updated kitchens for the two larger units, both vacant units are ready for tenants.

Acres: 0.29 Bedrooms: 6

Estimated Taxes: \$6,210

Heat: Natural Gas

**Exterior:** Aluminum Siding **Parking Spaces:** 3

Town: Scotia

Bathrooms: 3 Full

Water: Public

Property Style: Other

County: Schenectady
Interior Features: Other

Property Type: Multi-Family
School District: Scotia Glenville

Sewer: Public Sewer

Basement: Full, Interior Entry,

Unfinished

Cooling: Other

Daniel Davies NYS Licensed Real Estate Broker GRI, ABR, RSPS,SRS,C2EX (518) 656-9068 dan@daviesrealty.net