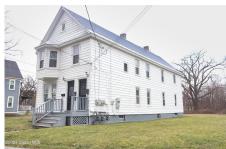

MLS# - 202413712 - Price: \$315,000

15 Washington Avenue, Scotia, NY

**Description:** Welcome to your dream triplex situated on a large corner lot just steps away from the heart of Scotia Village. The first floor consists of 2 units, the front unit offers 2 bedroom/1 bath while the rear unit offers 1 bedroom/1 bath. The second floor offers the largest unit with 3 bedrooms/1 bath which is currently tenant occupied. The units have been updated within the last year including updated kitchens for the two larger units, both vacant units are ready for tenants.

Acres: 0.29 Bedrooms: 6

Estimated Taxes: \$6,210

Heat: Natural Gas

**Exterior:** Aluminum Siding **Parking Spaces:** 3

Town: Scotia

Bathrooms: 3 Full

Water: Public

Property Style: Other

County: Schenectady
Interior Features: Other

Property Type: Multi-Family
School District: Scotia Glenville

Sewer: Public Sewer

Basement: Full, Interior Entry,

Unfinished

Cooling: Other

Daniel Davies NYS Licensed Real Estate Broker GRI, ABR, RSPS,SRS,C2EX (518) 656-9068 dan@daviesrealty.net