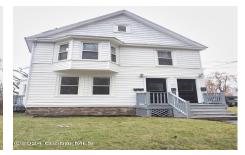

MLS# - 202413712 - Price: \$315,000

15 Washington Avenue, Scotia, NY

**Description:** Welcome to your dream triplex situated on a large corner lot just steps away from the heart of Scotia Village. The first floor consists of 2 units, the front unit offers 2 bedroom/1 bath while the rear unit offers 1 bedroom/1 bath. The second floor offers the largest unit with 3 bedrooms/1 bath which is currently tenant occupied. The units have been updated within the last year including updated kitchens for the two larger units, both vacant units are ready for tenants.

Acres: 0.29 Bedrooms: 6

Estimated Taxes: \$6,210

Heat: Natural Gas

**Exterior:** Aluminum Siding **Parking Spaces:** 3

Town: Scotia

Bathrooms: 3 Full

Water: Public

Property Style: Other

County: Schenectady
Interior Features: Other

Property Type: Multi-Family
School District: Scotia Glenville

Sewer: Public Sewer

Basement: Full, Interior Entry,

Unfinished

Cooling: Other

Daniel Davies NYS Licensed Real Estate Broker GRI, ABR, RSPS,SRS,C2EX (518) 656-9068 dan@daviesrealty.net