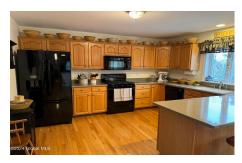

**Description:** Superior condition. Very well kept 3 Bedroom 2.5 Bath home. Town of Niskayuna. South Colonie Schools. Hardwood floors throughout 1st floor. 1st floor laundry room including washer & dryer. All applianced kitchen. Tankless water heater. Fireplace in family room. Central air. Corner lot. Deck.

Garage: 2

Exterior: Vinyl Siding
Cooling: Central Air

Interior Features: High Speed Internet, Paddle Fan, Solid Surface Counters, Walk-In Closet(s), Built-in Features, Ceramic Tile Bath, Chair Rail, Crown Molding, Eat-in Kitchen Property Type: Residential
School District: South Colonie