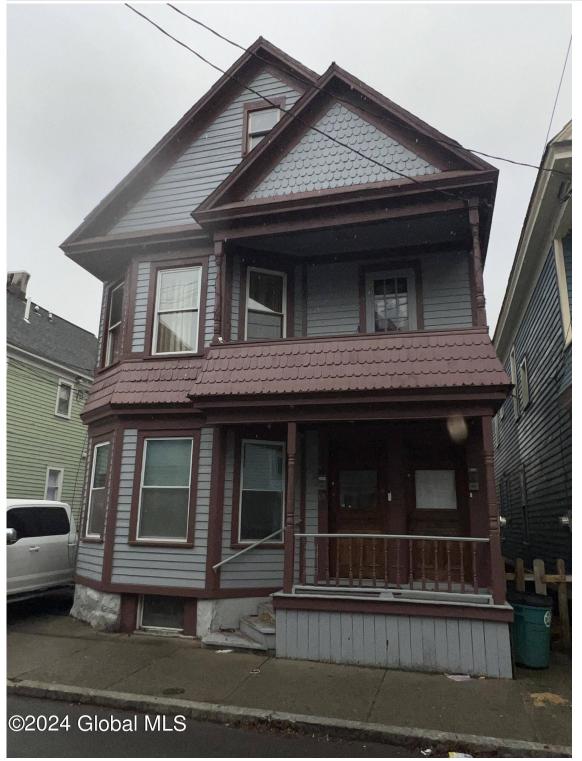

## MLS# - 202413701 - Price: \$274,000

13 Ingersoll Avenue, Schenectady, NY

**Description:** Don't miss this tastefully remodeled and freshly painted duplex in the beautiful historic stockade neighborhood. Only steps away from Riverside Park and the Mohawk perfect for owner, occupied or investor. The property features large bedrooms, updated kitchens and bathrooms, ensuring a comfortable living experience.