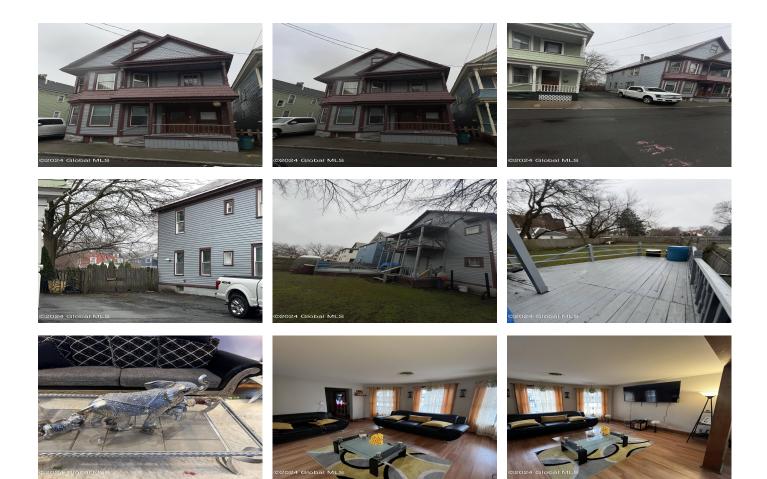

## MLS# - 202413701 - Price: \$274,000

13 Ingersoll Avenue, Schenectady, NY

**Description:** Don't miss this tastefully remodeled and freshly painted duplex in the beautiful historic stockade neighborhood. Only steps away from Riverside Park and the Mohawk perfect for owner, occupied or investor. The property features large bedrooms, updated kitchens and bathrooms, ensuring a comfortable living experience.