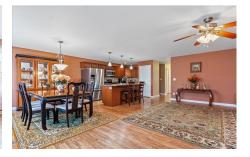

## MLS# - 202413699 - Price: \$269,900

22 Cobblestone Court, Schenectady, NY

**Description:** Gorgeous open space condominium located in the heart of Rotterdam in Landon Manor. Quiet street. Open floor plan with great layout. Very spacious with plenty of closets and 2-beautiful bathrooms. 3-Bedrooms with walk in closets! The primary bedroom has an ensuite bathroom. Beautiful modern Kitchen with ample cabinet space. Gas fireplace, Laundry room and Attached garage. Plenty of room for storage. Excellent condition! You are going to love it!

Cooling: Central Air

Interior Features: High Speed Internet, Paddle Fan, Eat-in Kitchen, Kitchen Island Property Type: Residential

School District: Mohonasen

Sewer: Public Sewer

**Property Style:** Condominium Unit