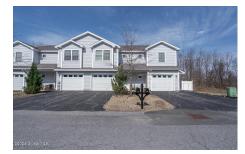

## MLS# - 202413699 - Price: \$269,900

22 Cobblestone Court, Schenectady, NY

**Description:** Gorgeous open space condominium located in the heart of Rotterdam in Landon Manor. Quiet street. Open floor plan with great layout. Very spacious with plenty of closets and 2-beautiful bathrooms. 3-Bedrooms with walk in closets! The primary bedroom has an ensuite bathroom. Beautiful modern Kitchen with ample cabinet space. Gas fireplace, Laundry room and Attached garage. Plenty of room for storage. Excellent condition! You are going to love it!

Acres: 0.14 Bedrooms: 3 Estimated Taxes: \$5,775 Heat: Forced Air, Natural Gas

Basement: None

County: Schenectady Zoning: Single Residence Town: Rotterdam Bathrooms: 2 Full Water: Public Garage: 1

Exterior: Vinyl Siding

**Exterior Features:** Drive-Paved, Lighting

Parking Spaces: 1

Daniel Davies NYS Licensed Real Estate Broker GRI, ABR, RSPS,SRS,C2EX (518) 656-9068 dan@daviesrealty.net