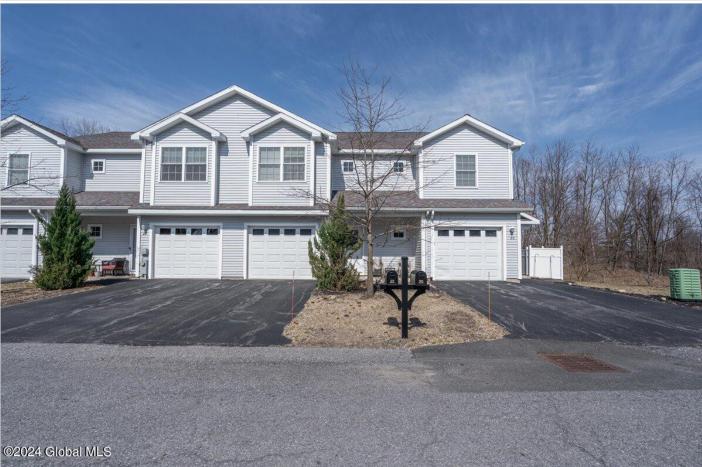

## MLS# - 202413699 - Price: \$269,900

22 Cobblestone Court, Schenectady, NY

**Description:** Gorgeous open space condominium located in the heart of Rotterdam in Landon Manor. Quiet street. Open floor plan with great layout. Very spacious with plenty of closets and 2-beautiful bathrooms. 3-Bedrooms with walk in closets! The primary bedroom has an ensuite bathroom. Beautiful modern Kitchen with ample cabinet space. Gas fireplace, Laundry room and Attached garage. Plenty of room for storage. Excellent condition! You are going to love it!

Acres: 0.14 Bedrooms: 3 Estimated Taxes: \$5,775 Heat: Forced Air, Natural Gas

Basement: None

County: Schenectady Zoning: Single Residence Town: Rotterdam Bathrooms: 2 Full Water: Public Garage: 1

Exterior: Vinyl Siding

**Exterior Features:** Drive-Paved, Lighting

Parking Spaces: 1

Daniel Davies NYS Licensed Real Estate Broker GRI, ABR, RSPS,SRS,C2EX (518) 656-9068 dan@daviesrealty.net