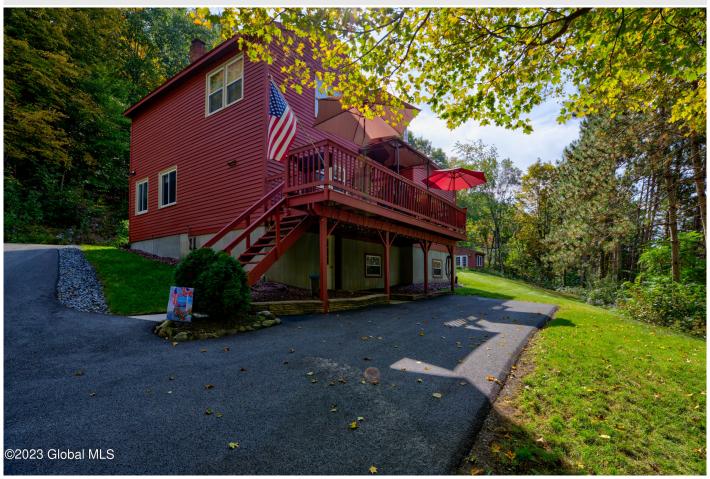

## MLS# - 202413698 - Price: \$345,000

3114 Coach Road, Argyle, NY

**Description:** Beautiful, well-maintained home on 7+ acres in quiet country setting is ready for it's new owners. Step inside, and you'll be immediately impressed by the spacious kitchen, ideal for preparing meals and gathering with loved ones. The heart of this home is the great room, featuring vaulted ceilings and a cozy woodstove. First floor also features two bedrooms and newly renovated full bathroom. Second floor consists of roomy primary bedroom/bathroom and large loft space, suitable for several potential uses. Outside includes inviting front porch, newly paved driveway, multiple sheds/outbuildings, and a carport. Please note, part of acreage is located on hill. Sale is contingent on sellers finding home of choice

Acres: 7.29 Town: Hartford

Bedrooms: 3 Bathrooms: 2 Full

Estimated Taxes: \$5,690 Water: Drilled Well

Heat: Forced Air, Oil, Wood Stove Property Style: Traditional

Exterior: Wood Siding Exterior Features: None Cooling: None Parking Spaces: 8