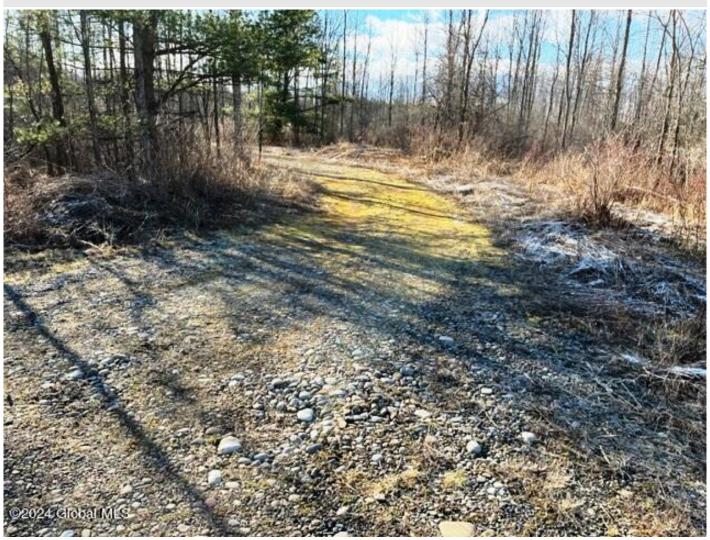

## **MLS# - 202413697 - Price: \$49,900** 990 Caverns Road, Howes Cave, NY

**Description:** Over 11 acres of level land bordering a stream and town reservoir. Gravel driveway leads to a clearing with an Amish shed and old camper. Front half of the property is mostly young trees, back half has large hardwood and pine trees. Electric and internet cable at the road. Peaceful setting on a quiet country road.