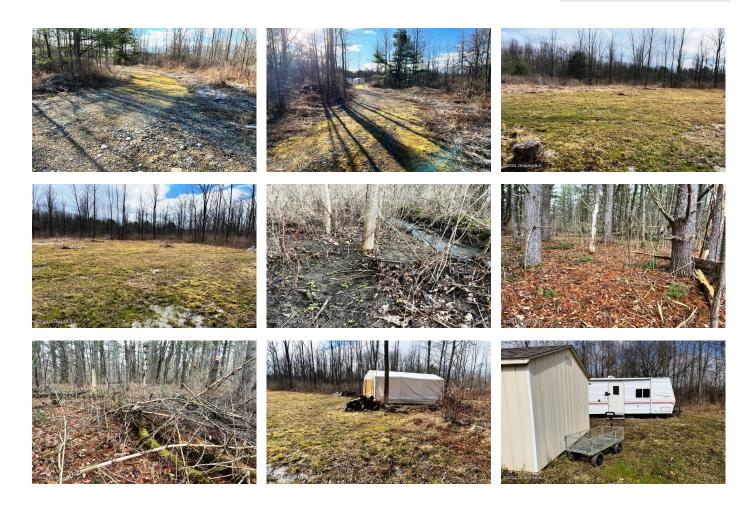

## **MLS# - 202413697 - Price: \$49,900** 990 Caverns Road, Howes Cave, NY

**Description:** Over 11 acres of level land bordering a stream and town reservoir. Gravel driveway leads to a clearing with an Amish shed and old camper. Front half of the property is mostly young trees, back half has large hardwood and pine trees. Electric and internet cable at the road. Peaceful setting on a quiet country road.