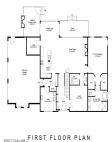

## MLS# - 202413687 - Price: \$889,900

9 Edgewood Drive, Clifton Park, NY

**Description:** Welcome to Clifton Park's NEW luxury home community, Edgewood Estates! Immerse yourself in a peaceful park-like setting & come customize one of our bright & spacious floor plans or bring your own & let's make your dream home a reality! Providing elegance & tranquility, our estate sized home sites offer a luxurious collection of customizable layouts w/meticulous craftsmanship, sophisticated designs & impressive amenities; Granite/Quartz, Hdwd flrs, Merrilat Kitchens, Prim Ste Tile Shwr w/glass to name a few. Featuring the stunning 4 BR 3.5 Baths Balsam. Don't miss the opportunity to be part of this prestigious community. Photos are from various builds and include options. TO BE BUILT

Acres: 1.01 Bedrooms: 4

Estimated Taxes: \$16,705

Heat: Forced Air, Natural Gas

**Basement:** Exterior Entry, Full, Interior Entry, Sump Pump, Unfinished, Walk-Out Access

County: Saratoga

Interior Features: Solid Surface Counters, Walk-In Closet(s), Ceramic Tile Bath, Kitchen Island Town: Clifton Park
Bathrooms: 3 Full
Water: Public