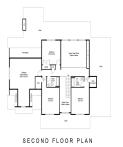

## MLS# - 202413687 - Price: \$889,900

9 Edgewood Drive, Clifton Park, NY

**Description:** Welcome to Clifton Park's NEW luxury home community, Edgewood Estates! Immerse yourself in a peaceful park-like setting & come customize one of our bright & spacious floor plans or bring your own & let's make your dream home a reality! Providing elegance & tranquility, our estate sized home sites offer a luxurious collection of customizable layouts w/meticulous craftsmanship, sophisticated designs & impressive amenities; Granite/Quartz, Hdwd flrs, Merrilat Kitchens, Prim Ste Tile Shwr w/glass to name a few. Featuring the stunning 4 BR 3.5 Baths Balsam. Don't miss the opportunity to be part of this prestigious community. Photos are from various builds and include options. TO BE BUILT

Acres: 1.01 Bedrooms: 4

Estimated Taxes: \$16,705

Heat: Forced Air, Natural Gas

**Basement:** Exterior Entry, Full, Interior Entry, Sump Pump, Unfinished, Walk-Out Access

County: Saratoga

Interior Features: Solid Surface Counters, Walk-In Closet(s), Ceramic Tile Bath, Kitchen Island Town: Clifton Park
Bathrooms: 3 Full
Water: Public