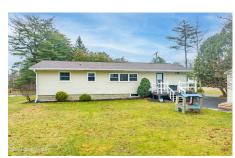

## MLS# - 202413686 - Price: \$290,000

44 Hoyt Avenue, Glenmont, NY

**Description:** Charming 3-bedroom, 1-bath ranch nestled in Glenmont, NY, offering convenient access to major highways, shopping centers, and restaurants. Situated on a quiet dead-end street within the coveted Bethlehem School District. This cozy home features a spacious lot perfect for outdoor activities, along with a deck for entertaining, a handy shed for storage, and a detached garage. Enjoy the comfort and convenience of single-level living in this desirable neighborhood.

Acres: 0.29 Bedrooms: 3

Estimated Taxes: \$5,444

Heat: Baseboard, Hot Water,

Natural Gas

Basement: Full, Heated, Interior

Entry

County: Albany

Interior Features: Eat-in Kitchen

Town: Bethlehem Bathrooms: 1 Full Water: Public Garage: 1

Exterior: Vinyl Siding

Cooling: Window Unit(s)

Property Type: Residential School District: Bethlehem Sewer: Public Sewer

Property Style: Ranch

Exterior Features: Drive-Paved