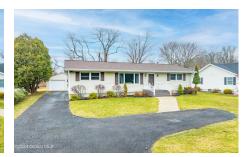

## MLS# - 202413686 - Price: \$290,000

44 Hoyt Avenue, Glenmont, NY

**Description:** Charming 3-bedroom, 1-bath ranch nestled in Glenmont, NY, offering convenient access to major highways, shopping centers, and restaurants. Situated on a quiet dead-end street within the coveted Bethlehem School District. This cozy home features a spacious lot perfect for outdoor activities, along with a deck for entertaining, a handy shed for storage, and a detached garage. Enjoy the comfort and convenience of single-level living in this desirable neighborhood.

Town: Bethlehem Bathrooms: 1 Full Water: Public Garage: 1

Exterior: Vinyl Siding

Cooling: Window Unit(s)

Property Type: Residential School District: Bethlehem Sewer: Public Sewer

Property Style: Ranch

Exterior Features: Drive-Paved