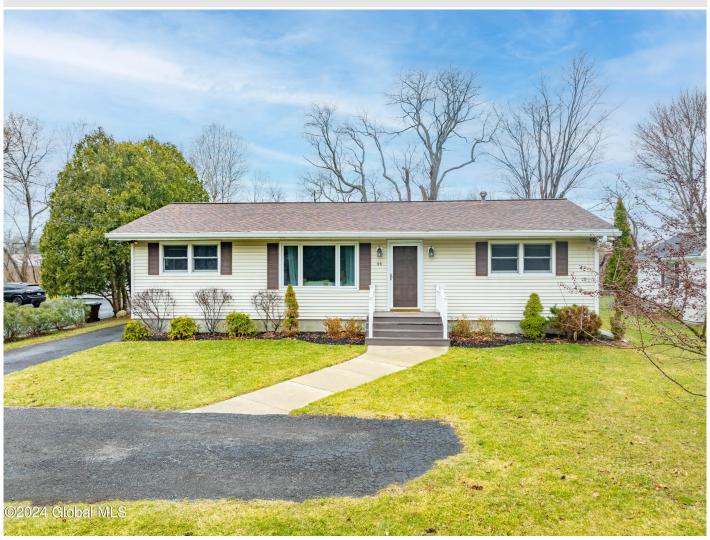

## MLS# - 202413686 - Price: \$290,000

44 Hoyt Avenue, Glenmont, NY

**Description:** Charming 3-bedroom, 1-bath ranch nestled in Glenmont, NY, offering convenient access to major highways, shopping centers, and restaurants. Situated on a quiet dead-end street within the coveted Bethlehem School District. This cozy home features a spacious lot perfect for outdoor activities, along with a deck for entertaining, a handy shed for storage, and a detached garage. Enjoy the comfort and convenience of single-level living in this desirable neighborhood.

Town: Bethlehem Bathrooms: 1 Full Water: Public Garage: 1

Exterior: Vinyl Siding

Cooling: Window Unit(s)

Property Type: Residential School District: Bethlehem Sewer: Public Sewer

Property Style: Ranch

Exterior Features: Drive-Paved