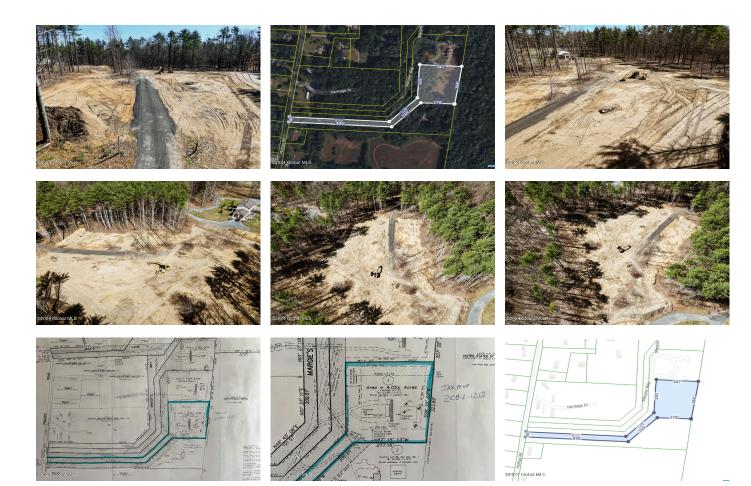

## MLS# - 202413680 - Price: \$269,000

4 Margies Way, Stillwater, NY

**Description:** Attention Builders and Homeowners! Rare opportunity to own 4 cleared acres bordering the Saratoga National Historical Park, approved for single or two-family new construction. This picturesque setting offers a perfect blend of natural beauty and convenience. Price includes allowances for digging the foundation, excavation of septic, and final grading, simplifying the building process. Embrace the tranquility of this location while being just a short drive from downtown Saratoga Springs. Don't miss out on this exceptional chance to create your dream home in this coveted area!

Acres: 4.05
School District: Stillwater
Sewer: None, Septic Tank

Town: Stillwater
Estimated Taxes: \$1,083

County: Saratoga

Property Type: Land
Water: None, Well Point

Daniel Davies NYS Licensed Real Estate Broker GRI, ABR, RSPS,SRS,C2EX (518) 656-9068 dan@daviesrealty.net