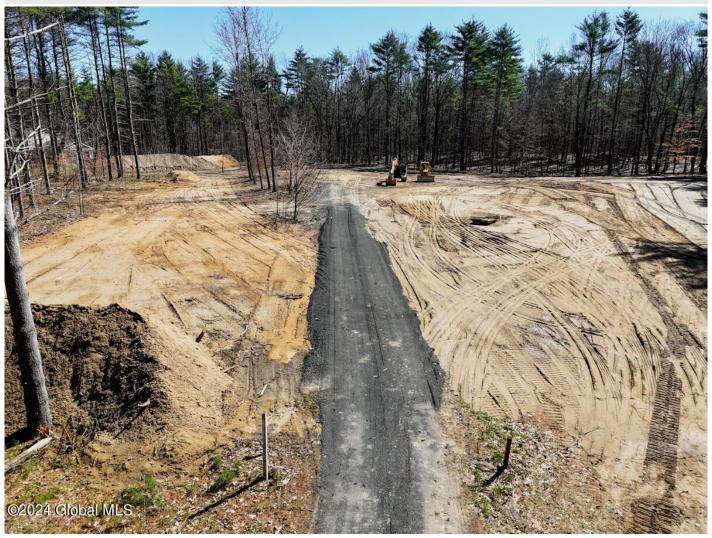

## MLS# - 202413680 - Price: \$269,000

4 Margies Way, Stillwater, NY

**Description:** Attention Builders and Homeowners! Rare opportunity to own 4 cleared acres bordering the Saratoga National Historical Park, approved for single or two-family new construction. This picturesque setting offers a perfect blend of natural beauty and convenience. Price includes allowances for digging the foundation, excavation of septic, and final grading, simplifying the building process. Embrace the tranquility of this location while being just a short drive from downtown Saratoga Springs. Don't miss out on this exceptional chance to create your dream home in this coveted area!

Acres: 4.05
School District: Stillwater
Sewer: None, Septic Tank

Town: Stillwater
Estimated Taxes: \$1,083

County: Saratoga

Property Type: Land
Water: None, Well Point

Daniel Davies NYS Licensed Real Estate Broker GRI, ABR, RSPS,SRS,C2EX (518) 656-9068 dan@daviesrealty.net