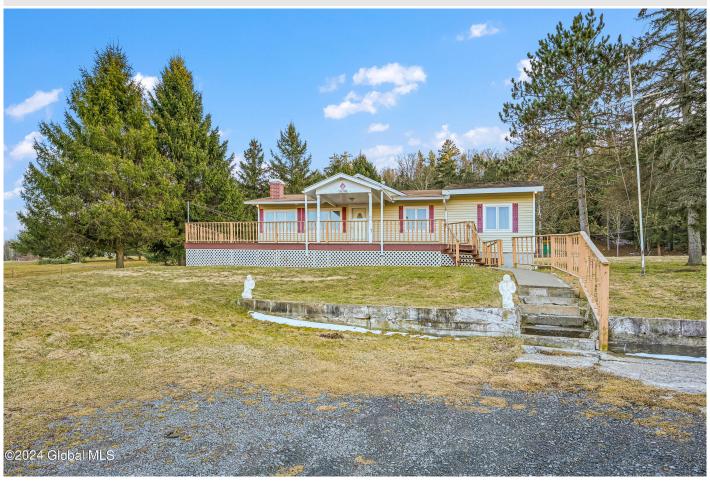

## **MLS# - 202413679 - Price: \$189,900** 35714 State Highway 23 , Grand Gorge, NY

**Description:** \$10,000 Market Adjustment, Back on the Market. Discover 35714 State Hwy 23, Grand Gorge, NY: a charming ranch-style home nestled in the Catskills on 1.48 acres. This two-bedroom, two-bath house features wood floors, log beam accents, and an open layout perfect for gatherings. Enjoy the wrap-around deck with stunning views, and an oversized-detached 2-car garage ideal for hobbyists. Located in Grand Gorge, near outdoor and cultural attractions, it offers easy access to Albany and NYC. A blend of country serenity and city convenience, this home is a rare find in a sought-after location.