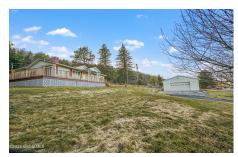

## **MLS# - 202413679 - Price: \$189,900** 35714 State Highway 23 , Grand Gorge, NY

**Description:** \$10,000 Market Adjustment, Back on the Market. Discover 35714 State Hwy 23, Grand Gorge, NY: a charming ranch-style home nestled in the Catskills on 1.48 acres. This two-bedroom, two-bath house features wood floors, log beam accents, and an open layout perfect for gatherings. Enjoy the wrap-around deck with stunning views, and an oversized-detached 2-car garage ideal for hobbyists. Located in Grand Gorge, near outdoor and cultural attractions, it offers easy access to Albany and NYC. A blend of country serenity and city convenience, this home is a rare find in a sought-after location.

Garage: 2

Exterior: Vinyl Siding

Cooling: None

Property Type: Residential School District: Roxbury Sewer: Septic Tank

Property Style: Ranch

Exterior Features: None

Parking Spaces: 2

Daniel Davies NYS Licensed Real Estate Broker GRI, ABR, RSPS,SRS,C2EX (518) 656-9068 dan@daviesrealty.net