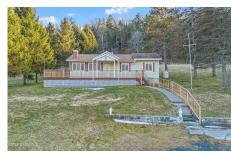

## **MLS# - 202413679 - Price: \$189,900** 35714 State Highway 23 , Grand Gorge, NY

**Description:** \$10,000 Market Adjustment, Back on the Market. Discover 35714 State Hwy 23, Grand Gorge, NY: a charming ranch-style home nestled in the Catskills on 1.48 acres. This two-bedroom, two-bath house features wood floors, log beam accents, and an open layout perfect for gatherings. Enjoy the wrap-around deck with stunning views, and an oversized-detached 2-car garage ideal for hobbyists. Located in Grand Gorge, near outdoor and cultural attractions, it offers easy access to Albany and NYC. A blend of country serenity and city convenience, this home is a rare find in a sought-after location.