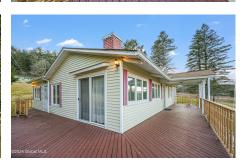

## **MLS# - 202413679 - Price: \$189,900** 35714 State Highway 23 , Grand Gorge, NY

**Description:** \$10,000 Market Adjustment, Back on the Market. Discover 35714 State Hwy 23, Grand Gorge, NY: a charming ranch-style home nestled in the Catskills on 1.48 acres. This two-bedroom, two-bath house features wood floors, log beam accents, and an open layout perfect for gatherings. Enjoy the wrap-around deck with stunning views, and an oversized-detached 2-car garage ideal for hobbyists. Located in Grand Gorge, near outdoor and cultural attractions, it offers easy access to Albany and NYC. A blend of country serenity and city convenience, this home is a rare find in a sought-after location.