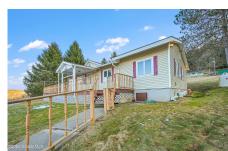

## **MLS# - 202413679 - Price: \$189,900** 35714 State Highway 23 , Grand Gorge, NY

**Description:** \$10,000 Market Adjustment, Back on the Market. Discover 35714 State Hwy 23, Grand Gorge, NY: a charming ranch-style home nestled in the Catskills on 1.48 acres. This two-bedroom, two-bath house features wood floors, log beam accents, and an open layout perfect for gatherings. Enjoy the wrap-around deck with stunning views, and an oversized-detached 2-car garage ideal for hobbyists. Located in Grand Gorge, near outdoor and cultural attractions, it offers easy access to Albany and NYC. A blend of country serenity and city convenience, this home is a rare find in a sought-after location.

Acres: 1.48
Bedrooms: 2

Estimated Taxes: \$2,528

**Heat:** Baseboard, Forced Air, Propane

Basement: Crawl Space
County: Delaware

**Interior Features:** Paddle Fan, Solid Surface Counters

Town: Roxbury
Bathrooms: 2 Full
Water: Drilled Well