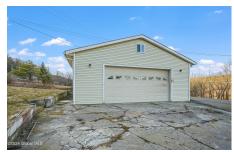

## **MLS# - 202413679 - Price: \$189,900** 35714 State Highway 23 , Grand Gorge, NY

**Description:** \$10,000 Market Adjustment, Back on the Market. Discover 35714 State Hwy 23, Grand Gorge, NY: a charming ranch-style home nestled in the Catskills on 1.48 acres. This two-bedroom, two-bath house features wood floors, log beam accents, and an open layout perfect for gatherings. Enjoy the wrap-around deck with stunning views, and an oversized-detached 2-car garage ideal for hobbyists. Located in Grand Gorge, near outdoor and cultural attractions, it offers easy access to Albany and NYC. A blend of country serenity and city convenience, this home is a rare find in a sought-after location.

Garage: 2

Exterior: Vinyl Siding

Cooling: None

Property Type: Residential School District: Roxbury Sewer: Septic Tank

Property Style: Ranch

Exterior Features: None

Parking Spaces: 2

Daniel Davies NYS Licensed Real Estate Broker GRI, ABR, RSPS,SRS,C2EX (518) 656-9068 dan@daviesrealty.net