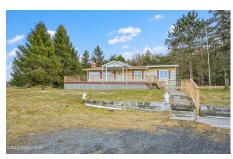

## **MLS# - 202413679 - Price: \$189,900** 35714 State Highway 23 , Grand Gorge, NY

**Description:** \$10,000 Market Adjustment, Back on the Market. Discover 35714 State Hwy 23, Grand Gorge, NY: a charming ranch-style home nestled in the Catskills on 1.48 acres. This two-bedroom, two-bath house features wood floors, log beam accents, and an open layout perfect for gatherings. Enjoy the wrap-around deck with stunning views, and an oversized-detached 2-car garage ideal for hobbyists. Located in Grand Gorge, near outdoor and cultural attractions, it offers easy access to Albany and NYC. A blend of country serenity and city convenience, this home is a rare find in a sought-after location.